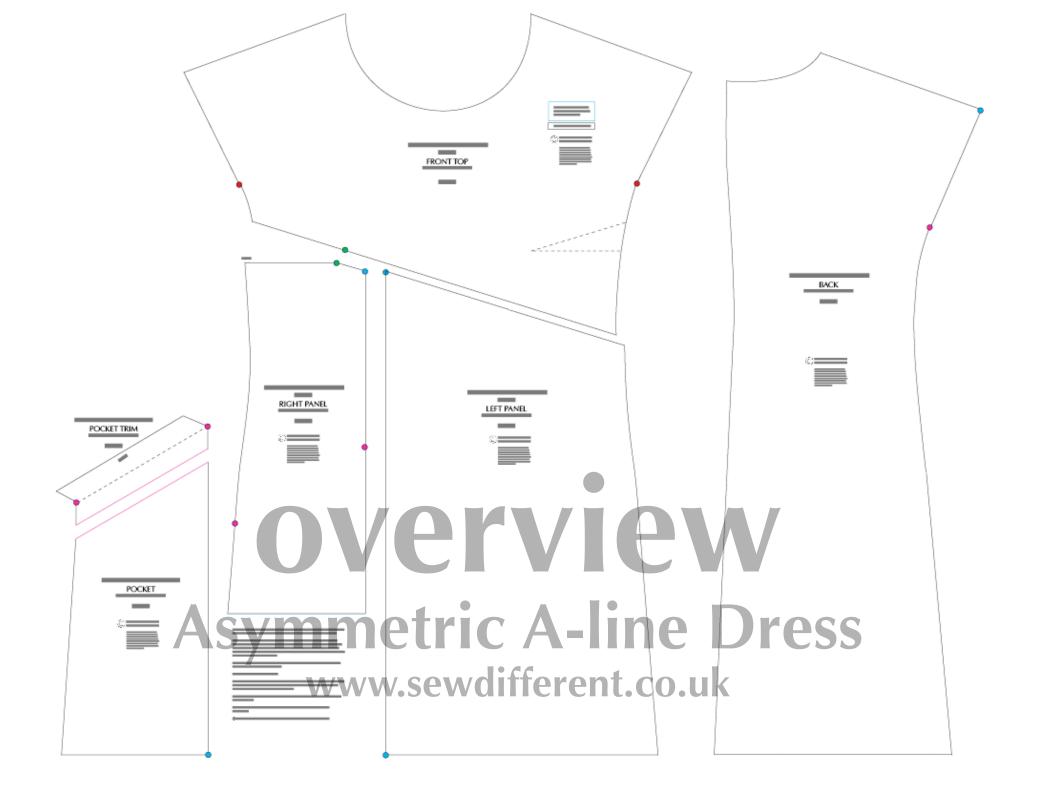

(1,1) -1- Asymmetric Aline Dress.indd 22/05/2015 11:51

If you are drawing out the pattern yourself, follow the blue measurements.

Sewing instructions in black

(5,1) -1- Asymmetric Aline Dress.indd 22/05/2015 11:51

### ASYMMETRIC DRI FRON<sup>°</sup> NO SEAM AI

CU<sup>°</sup>

# A-LINE DRESS ESS TTOP LLOWANCE

T 1

While this pattern and tutorial are free and the originator is happy for them to be distributed and used by third parties, they must ALWAYS be linked and accredited to the website www.sewdifferent.co.uk and never pasted into an independent website without permission. \_(4,2) -1- Asymmetric Aline Dress.indd 22/05/2015 11:51

\_

(1,3) -1- Asymmetric Aline Dress.indd 22/05/2015 11:51

\_\_\_\_

(2,3) -1- Asymmetric Aline Dress.indd 22/05/2015 11:51

ASYMMETRIC A-LINE DRESS DRESS RIGHT PANEL NO SEAM ALLOWANCE

ASYMMETRIC A-LINE DRESS DRESS LEFT PANEL