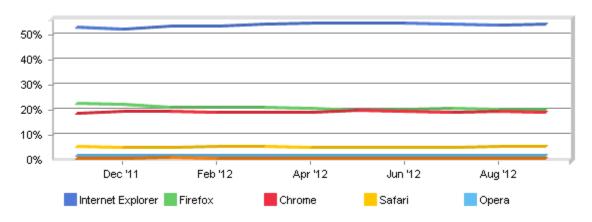

## **Desktop Top Browser Share Trend**

November, 2011 to September, 2012

| Month              | Internet<br>Explorer | Firefox | Chrome | Safari | Opera | Other |
|--------------------|----------------------|---------|--------|--------|-------|-------|
| November, 2011     | 52.64%               | 22.14%  | 18.18% | 5.00%  | 1.55% | 0.49% |
| December, 2011     | 51.87%               | 21.83%  | 19.11% | 4.97%  | 1.66% | 0.55% |
| January, 2012      | 52.96%               | 20.88%  | 18.94% | 4.90%  | 1.67% | 0.65% |
| February, 2012     | 52.84%               | 20.92%  | 18.90% | 5.24%  | 1.71% | 0.39% |
| March, 2012        | 53.83%               | 20.55%  | 18.57% | 5.07%  | 1.62% | 0.36% |
| April, 2012        | 54.09%               | 20.20%  | 18.85% | 4.81%  | 1.63% | 0.42% |
| May, 2012          | 54.05%               | 19.71%  | 19.58% | 4.62%  | 1.57% | 0.48% |
| June, 2012         | 54.02%               | 20.06%  | 19.08% | 4.73%  | 1.60% | 0.51% |
| July, 2012         | 53.93%               | 20.16%  | 18.88% | 4.93%  | 1.59% | 0.51% |
| August, 2012       | 53.60%               | 20.05%  | 19.13% | 5.10%  | 1.58% | 0.54% |
| September,<br>2012 | 53.63%               | 20.08%  | 18.86% | 5.26%  | 1.62% | 0.56% |