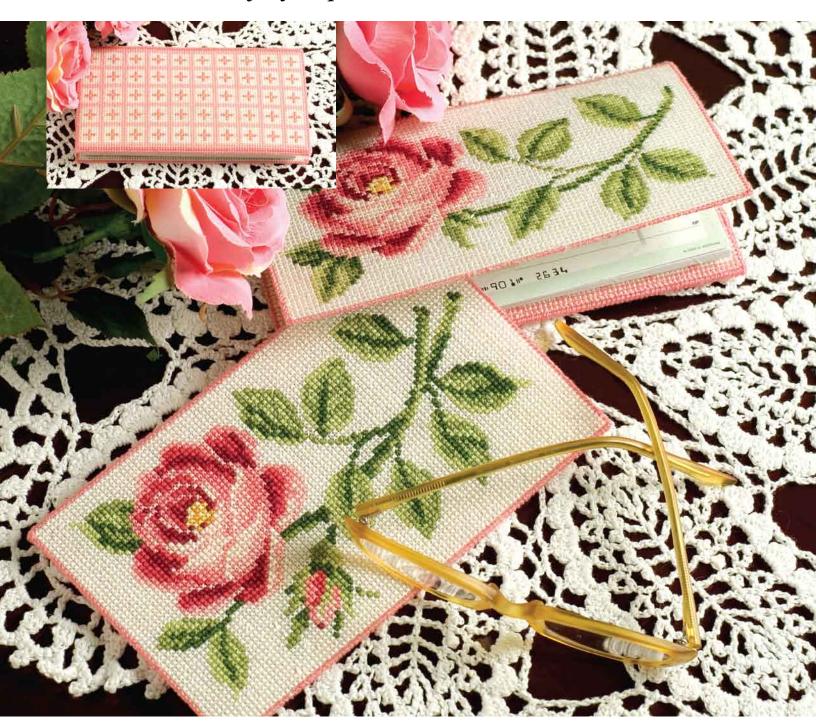

# Sweetheart Roses

Designs by Laura Kramer Doyle

A beautiful rose stitched on 14-count plastic canvas makes a great case and cover combo for your purse!

#### Skill Level

\*\*Average

Eyeglass Case Front & Back Stitch Count 54 wide x 95 high (each)

## Approximate Design Size

11-count 51/8" x 87/8"

14-count 4" x 7"

16-count 3½" x 61/8"

18-count 31/8" x 53/8"

22-count 25/8" x 41/2"

Checkbook Front & Back Stitch Count 49 wide x 90 high (each)

#### Instructions

- 1. For eyeglasses case, cut two pieces of canvas each 56 holes wide x 97 holes high. Center and stitch Eyeglasses Front and Eyeglasses Back onto canvas pieces using two strands floss for Cross-Stitch.
- **2.** For checkbook front and back, cut two pieces of canvas each 51 holes high by 92 holes wide for front and back (A and B pieces). Center and stitch Checkbook Front and Checkbook Back onto 51-hole x 92-hole pieces of canvas using two strands floss for Cross-Stitch.
- **3.** For checkbook flap, cut one piece of canvas 31 holes high by 92 holes wide (C piece). Center and stitch design using two strands floss.

#### **Finishina**

1. For eyeglasses case, hold front and back pieces wrong sides together. Whipstitch (see illustration) pieces together around sides and bottom edges using two strands medium rose floss. Overcast (see illustration) top edge using two strands floss.