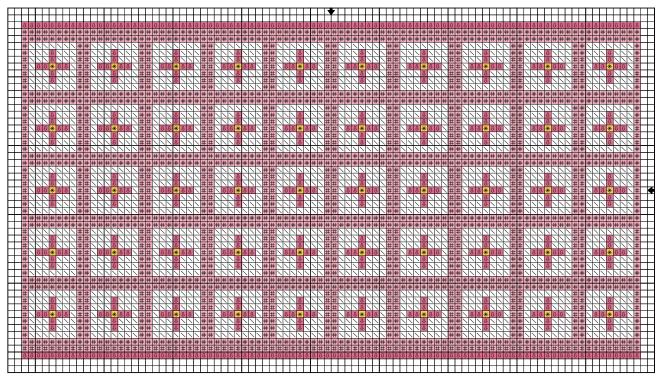

#### Instructions

- 1. For eyeglasses case, cut two pieces of canvas each 56 holes wide x 97 holes high. Center and stitch Eyeglasses Front and Eyeglasses Back onto canvas pieces using two strands floss for Cross-Stitch.
- **2.** For checkbook front and back, cut two pieces of canvas each 51 holes high by 92 holes wide for front and back (A and B pieces). Center and stitch Checkbook Front and Checkbook Back onto 51-hole x 92-hole pieces of canvas using two strands floss for Cross-Stitch.
- **3.** For checkbook flap, cut one piece of canvas 31 holes high by 92 holes wide (C piece). Center and stitch design using two strands floss.

## CROSS-STITCH (2X)

| Chobb-billett (ZA) |               |                     |       |                     |
|--------------------|---------------|---------------------|-------|---------------------|
|                    | <b>ANCHOR</b> |                     | DMC   | COLORS              |
|                    | 42            | 8                   | 309   | Dark rose           |
|                    | 302           | *                   | 743   | Medium yellow       |
|                    | 300           |                     | 745   | Light pale yellow   |
|                    | 24            | #                   | 776   | Medium pink         |
|                    | 307           | <b>%</b>            | 783   | Medium topaz        |
|                    | 43            | 2                   | 815   | Medium garnet       |
|                    | 271           | $\Diamond \Diamond$ | 819   | Light baby pink     |
|                    | 52            | $\Rightarrow$       | 899   | Medium rose         |
|                    | 268           | L                   | 3345  | Dark hunter green   |
|                    | 266           | m                   | 3347  | Medium yellow green |
|                    | 264           | $\Leftrightarrow$   | 3348  | Light yellow green  |
|                    | 2             |                     | White | White               |
|                    |               |                     |       |                     |

## CROSS-STITCH (2X)

ANCHOR DMC **COLORS** 42 8 309 Dark rose 302 \* 743 Medium yellow 300 🗖 745 Light pale yellow 24 # 776 Medium pink Medium topaz 307 783 43 2 815 Medium garnet 271 ∞ 819 Light baby pink 52 🖨 Medium rose 899 268 3345 Dark hunter green 266 m 3347 Medium yellow green 264 ☆ 3348 Light yellow green 2 / White White