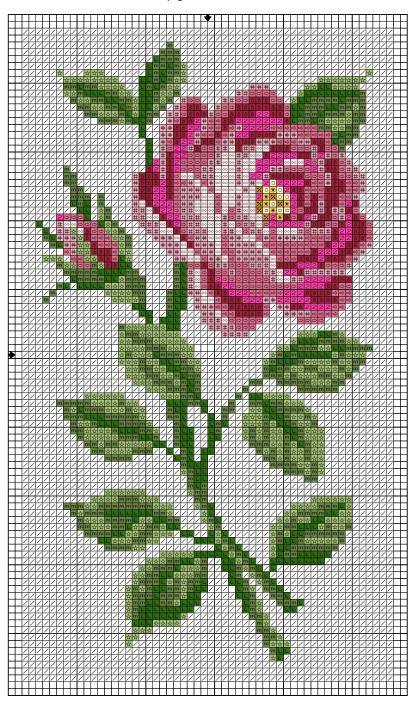

# Sweetheart Roses

Designs by Laura Kramer Doyle

A beautiful rose stitched on 14-count plastic canvas makes a great case and cover combo for your purse!

#### Skill Level

\*\*Average

Eyeglass Case Front & Back Stitch Count 54 wide x 95 high (each)

#### Instructions

- 1. For eyeglasses case, cut two pieces of canvas each 56 holes wide x 97 holes high. Center and stitch Eyeglasses Front and Eyeglasses Back onto canvas pieces using two strands floss for Cross-Stitch.
- **2.** For checkbook front and back, cut two pieces of canvas each 51 holes high by 92 holes wide for front and back (A and B pieces). Center and stitch Checkbook Front and Checkbook Back onto 51-hole x 92-hole pieces of canvas using two strands floss for Cross-Stitch.
- **3.** For checkbook flap, cut one piece of canvas 31 holes high by 92 holes wide (C piece). Center and stitch design using two strands floss.

## CROSS-STITCH (2X)

| Chobb-billett (ZA) |               |                     |       |                     |
|--------------------|---------------|---------------------|-------|---------------------|
|                    | <b>ANCHOR</b> |                     | DMC   | COLORS              |
|                    | 42            | 8                   | 309   | Dark rose           |
|                    | 302           | *                   | 743   | Medium yellow       |
|                    | 300           |                     | 745   | Light pale yellow   |
|                    | 24            | #                   | 776   | Medium pink         |
|                    | 307           | <b>%</b>            | 783   | Medium topaz        |
|                    | 43            | 2                   | 815   | Medium garnet       |
|                    | 271           | $\Diamond \Diamond$ | 819   | Light baby pink     |
|                    | 52            | $\Rightarrow$       | 899   | Medium rose         |
|                    | 268           | L                   | 3345  | Dark hunter green   |
|                    | 266           | m                   | 3347  | Medium yellow green |
|                    | 264           | $\Leftrightarrow$   | 3348  | Light yellow green  |
|                    | 2             |                     | White | White               |
|                    |               |                     |       |                     |

## CROSS-STITCH (2X)

ANCHOR DMC **COLORS** 42 8 309 Dark rose 302 \* 743 Medium yellow 300 🗖 745 Light pale yellow 24 # 776 Medium pink Medium topaz 307 783 43 2 815 Medium garnet 271 ∞ 819 Light baby pink 52 🖨 Medium rose 899 268 3345 Dark hunter green 266 m 3347 Medium yellow green 264 ☆ 3348 Light yellow green 2 / White White