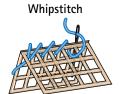

#### **Finishina**

1. For eyeglasses case, hold front and back pieces wrong sides together. Whipstitch (see illustration) pieces together around sides and bottom edges using two strands medium rose floss. Overcast (see illustration) top edge using two strands floss.

## Checkbook Cover Front (A)

2. For checkbook cover, hold A, B and C pieces wrong sides together according to Assembly Diagram. Whipstitch together using two strands medium pink floss. Fold inner flap C piece onto B piece (wrong sides will be together). Overcast all outer edges using two strands medium pink floss. ❖