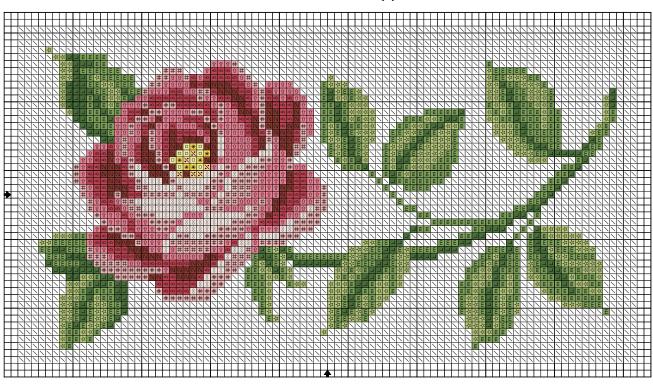

#### Skill Level

\*\*Average

Eyeglass Case Front & Back Stitch Count 54 wide x 95 high (each)

# **Eyeglass Case Front**

**Eyeglass Case Back** 

## CROSS-STITCH (2X)

| Chobb-billett (ZA) |               |                     |       |                     |
|--------------------|---------------|---------------------|-------|---------------------|
|                    | <b>ANCHOR</b> |                     | DMC   | COLORS              |
|                    | 42            | 8                   | 309   | Dark rose           |
|                    | 302           | *                   | 743   | Medium yellow       |
|                    | 300           |                     | 745   | Light pale yellow   |
|                    | 24            | #                   | 776   | Medium pink         |
|                    | 307           | <b>%</b>            | 783   | Medium topaz        |
|                    | 43            | 2                   | 815   | Medium garnet       |
|                    | 271           | $\Diamond \Diamond$ | 819   | Light baby pink     |
|                    | 52            | $\Rightarrow$       | 899   | Medium rose         |
|                    | 268           | L                   | 3345  | Dark hunter green   |
|                    | 266           | m                   | 3347  | Medium yellow green |
|                    | 264           | $\Leftrightarrow$   | 3348  | Light yellow green  |
|                    | 2             |                     | White | White               |
|                    |               |                     |       |                     |