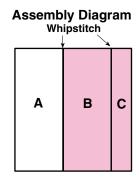

## Checkbook Cover Front (A)

2. For checkbook cover, hold A, B and C pieces wrong sides together according to Assembly Diagram. Whipstitch together using two strands medium pink floss. Fold inner flap C piece onto B piece (wrong sides will be together). Overcast all outer edges using two strands medium pink floss. ❖