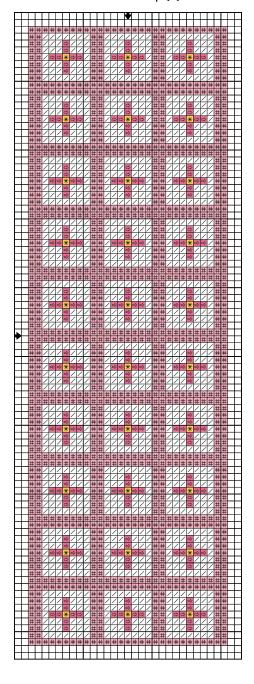

# Checkbook Flap Stitch Count

29 wide x 90 high (each)

# Checkbook Flap (C)

## CROSS-STITCH (2X)

ANCHOR DMC **COLORS** 42 8 309 Dark rose 302 \* 743 Medium yellow 300 🗖 745 Light pale yellow 24 # 776 Medium pink Medium topaz 307 783 43 2 815 Medium garnet 271 ∞ 819 Light baby pink 52 🖨 Medium rose 899 268 3345 Dark hunter green 266 m 3347 Medium yellow green 264 ☆ 3348 Light yellow green 2 / White White