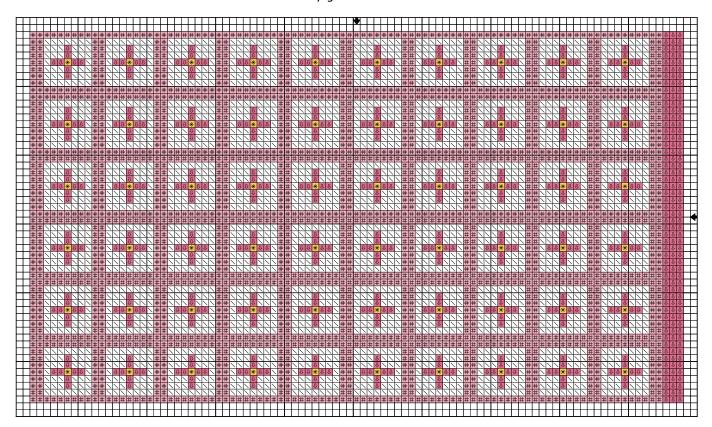

## Approximate Design Size

11-count 51/8" x 87/8"

14-count 4" x 7"

16-count 3½" x 61/8"

18-count 31/8" x 53/8"

22-count 25/8" x 41/2"

Checkbook Front & Back Stitch Count 49 wide x 90 high (each)

### Approximate Design Size

11-count 83/8" x 43/4"

14-count 65/8" x 33/4"

16-count 5¾" x 3¼"

18-count 51/8" x 27/8"

22-count 41/4" x 23/8"

## CROSS-STITCH (2X)

| Chobb-billett (ZA) |               |                     |       |                     |
|--------------------|---------------|---------------------|-------|---------------------|
|                    | <b>ANCHOR</b> |                     | DMC   | COLORS              |
|                    | 42            | 8                   | 309   | Dark rose           |
|                    | 302           | *                   | 743   | Medium yellow       |
|                    | 300           |                     | 745   | Light pale yellow   |
|                    | 24            | #                   | 776   | Medium pink         |
|                    | 307           | <b>%</b>            | 783   | Medium topaz        |
|                    | 43            | 2                   | 815   | Medium garnet       |
|                    | 271           | $\Diamond \Diamond$ | 819   | Light baby pink     |
|                    | 52            | $\Rightarrow$       | 899   | Medium rose         |
|                    | 268           | L                   | 3345  | Dark hunter green   |
|                    | 266           | m                   | 3347  | Medium yellow green |
|                    | 264           | $\Leftrightarrow$   | 3348  | Light yellow green  |
|                    | 2             |                     | White | White               |
|                    |               |                     |       |                     |

## CROSS-STITCH (2X)

ANCHOR DMC **COLORS** 42 8 309 Dark rose 302 \* 743 Medium yellow 300 🗖 745 Light pale yellow 24 # 776 Medium pink Medium topaz 307 783 43 2 815 Medium garnet 271 ∞ 819 Light baby pink 52 🖨 Medium rose 899 268 3345 Dark hunter green 266 m 3347 Medium yellow green 264 ☆ 3348 Light yellow green 2 / White White