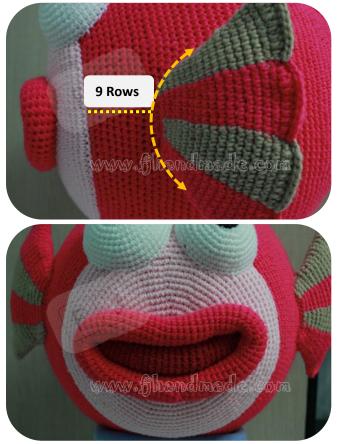

Squeeze, use the pins embroidered and sew around

**TONGUE:** Glued into Mouth

TAIL: Sew to the center back body and sew around

**FIN:** Sew follow arrow and leaving the width of face 9 rows

BUTTON: Sew follow figure