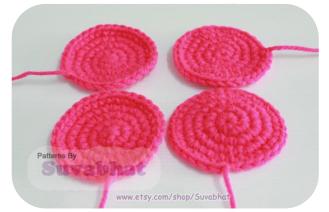

#### BUTTON ON BODY (A) Make 4 With color #131----3 Ply yarn

**Rnd 1** (Right side): Ch 2, 8 sc in second ch from hook; do not join, place marker: 8 sc

Rnd 2: 2 Sc in each sc around: 16 sc

Rnd 3: (Sc in next sc, 2 sc in next sc) around: 24 sc

Rnd 4: (Sc in next 2 sc, 2 sc in next sc) around: 32 sc

**Rnd 5:** Sc in next 32 sc, slip st in next sc, leaving a long end for sewing.

### BUTTON ON BODY (B) Make 3 With color #131----3 Ply yarn

**Rnd 1** (Right side): Ch 2, 8 sc in second ch from hook; do not join, place marker: 8 sc

Rnd 2: 2 Sc in each sc around: 16 sc

Rnd 3: (Sc in next sc, 2 sc in next sc) around: 24 sc

Rnd 4: (Sc in next 3 sc, 2 sc in next sc) around: 30 sc

**Rnd 5:** Sc in next 30 sc, slip st in next sc, leaving a long end for sewing.

### BUTTON ON BODY (C) Make 3 With color #131----3 Ply yarn

**Rnd 1** (Right side): Ch 2, 8 sc in second ch from hook; do not join, place marker: 8 sc

Rnd 2: 2 Sc in each sc around: 16 sc

Rnd 3: (Sc in next sc, 2 sc in next sc) around: 24 sc

Rnd 4: (Sc in next 5 sc, 2 sc in next sc) around: 28 sc

**Rnd 5:** Sc in next 28 sc, slip st in next sc, leaving a long end for sewing.