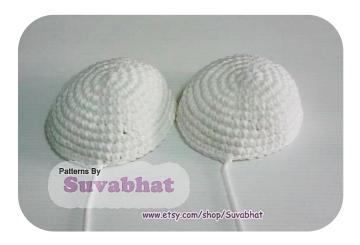

### <u>WHITE EYE (With color # 010----3 Ply yarn)</u>

**Rnd 1** (Right side): Ch 2, 8 sc in second ch from hook; do not join, place marker: 8 sc

Rnd 2: 2 Sc in each sc around: 16 sc

Rnd 3: (Sc in next sc, 2 sc in next sc) around: 24 sc

Rnd 4: (Sc in next 2 sc, 2 sc in next sc) around: 32 sc

Rnd 5: Sc in each sc around.

Rnd 6: (Sc in next 3 sc, 2 sc in next sc) around: 40 sc

Rnd 7: Sc in each sc around.

**Rnd 8:** Sc in next 2 sc, 2 sc in next sc, (sc in next 4 sc, 2 sc in next sc) 7 times, sc in next 2 sc: 48 sc

Rnd 9: Sc in each sc around.

**Rnd 10:** Sc in next 48 sc, slip st in next sc, leaving a long end for sewing.