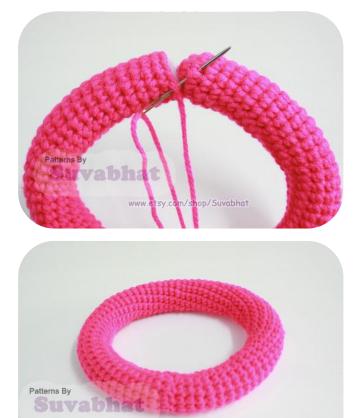

Fold in half and matching front and back, working through both thicknesses, steps to follow below.

Slip st in next sc, sc in next 12 sc, slip st in next sc, sc in next 12 sc, Slip st in next sc, sc in next 12 sc, slip st in next sc, sc in next 12 sc: 52 sc

Stuff Fin lightly with polyester as you work