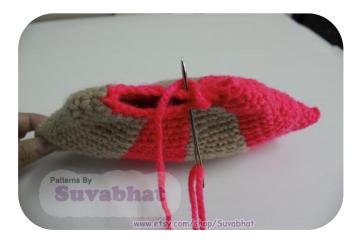

Rnd 3-70: Sc in each sc around.

**Rnd 71**: Sc in next 12 sc, slip st in next sc, leaving a long end for sewing.

Sew joint First Rnd and end Rnd of mouth see follow figure

www.etsy.com/shop/Suvabhat