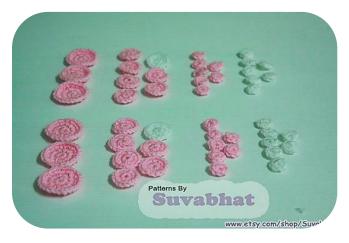

#### POINT ON BODY (A) With color #121----4 Ply yarn (Make 6)

**Rnd 1** (Right side): Ch 2, 8 sc in second ch from hook; do not join, place marker: 8 sc

Rnd 2: 2 Sc in each sc around: 16 sc

**Rnd 3:** (Sc in next sc, 2 sc in next sc) 8 times, slip st in next sc: 24 sc, Finished

#### POINT ON BODY (B) With color #121----4 Ply yarn (Make 12) With color #010----4 Ply yarn (Make 2)

**Rnd 1** (Right side): Ch 2, 8 sc in second ch from hook; do not join, place marker: 8 sc

Rnd 2: 2 Sc in each of next 8 sc, slip st in next sc: 16 sc Finished

### POINT ON BODY (C) With color #121----4 Ply yarn (Make 14) With color #010----4 Ply yarn (Make 14)

**Rnd 1** (Right side): Ch 2, 8 sc in second ch from hook; slip st in next sc: 8 sc Finished

# **Divide half Point**