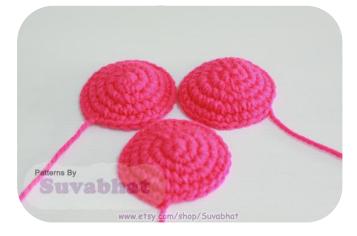

#### POINT ON BODY (A) With color #121----4 Ply yarn (Make 6)

**Rnd 1** (Right side): Ch 2, 8 sc in second ch from hook; do not join, place marker: 8 sc

Rnd 2: 2 Sc in each sc around: 16 sc

**Rnd 3:** (Sc in next sc, 2 sc in next sc) 8 times, slip st in next sc: 24 sc, Finished

#### POINT ON BODY (B) With color #121----4 Ply yarn (Make 12) With color #010----4 Ply yarn (Make 2)

**Rnd 1** (Right side): Ch 2, 8 sc in second ch from hook; do not join, place marker: 8 sc

Rnd 2: 2 Sc in each of next 8 sc, slip st in next sc: 16 sc Finished

### POINT ON BODY (C) With color #121----4 Ply yarn (Make 14) With color #010----4 Ply yarn (Make 14)

**Rnd 1** (Right side): Ch 2, 8 sc in second ch from hook; slip st in next sc: 8 sc Finished

# **Divide half Point**