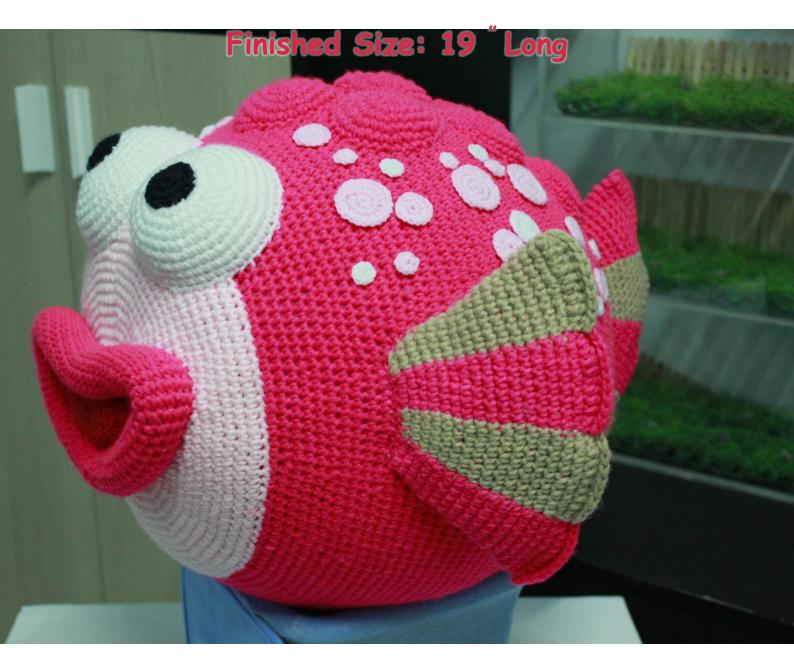

# **FINISHING**

SEWING PARTS OF THE BODY: (Using Photo as a guide)

**FACE:** Place the center of Face to the center of Body and sew around

**EYES:** White eyes sew between color #131 and # 121, each half equally, stuff firmly with polyester as your work, Black eyes sew to the center white eyes

Squeeze, use the pins embroidered and sew around

**TONGUE:** Glued into Mouth

TAIL: Sew to the center back body and sew around

**FIN:** Sew follow arrow and leaving the width of face 9 rows

BUTTON: Sew follow figure

**POINT:** Glued to side Body follow figure or make to the like