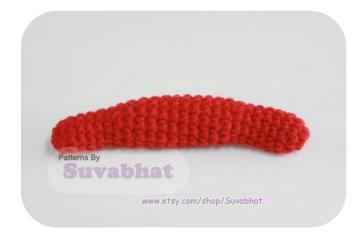

### MOUTH (With color #131----3 Ply yarn)

**Rnd 1** (Right side): Ch 2, 6 sc in second ch from hook; do not join, place marker: 6 sc

Rnd 2: 2 Sc in each sc around: 12 sc

Stuff Mouth firmly with polyester as you work

Rnd 3-70: Sc in each sc around.

**Rnd 71**: Sc in next 12 sc, slip st in next sc, leaving a long end for sewing.

Sew joint First Rnd and end Rnd of mouth see follow figure

www.etsy.com/shop/Suvabhat