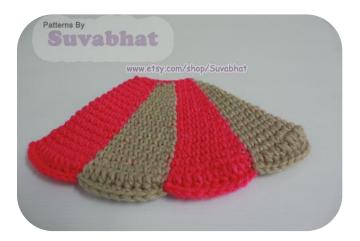

### TAIL (With color # 131, # 080 ----3 Ply yarn)

\*\* Change color follow the text color\*\*

Ch 40; being careful not to twist ch, join with slip st to form ring

**Rnd 1:** Ch 1, sc in same sc, sc in next 4 sc, sc in next 5 sc. 40 sc

Fold in half and matching front and back, working through both thicknesses, steps to follow below.

Slip st in next sc, sc in next 12 sc, slip st in next sc, sc in next 12 sc, Slip st in next sc, sc in next 12 sc, slip st in next sc, sc in next 12 sc: 52 sc

Stuff Fin lightly with polyester as you work