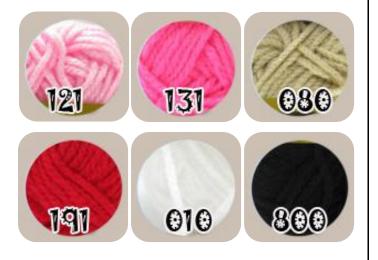

#### BODY (With color # 131----3 Ply yarn)

**Rnd 1** (Right side): Ch 2, 8 sc in second ch from hook; do not join, place marker: 8 sc (See markers, Instructions)

Rnd 2: 2 Sc in each sc around: 16 sc

Rnd 3: (Sc in next sc, 2 sc in next sc) around: 24 sc

### FACE (With color # 121----3 Ply yarn)

**Rnd 1** (Right side): Ch 2, 8 sc in second ch from hook; do not join, place marker: 8 sc

Rnd 2: 2 Sc in each sc around: 16 sc

Rnd 3: (Sc in next sc, 2 sc in next sc) around: 24 sc

### <u>WHITE EYE (With color # 010----3 Ply yarn)</u>

**Rnd 1** (Right side): Ch 2, 8 sc in second ch from hook; do not join, place marker: 8 sc

Rnd 2: 2 Sc in each sc around: 16 sc

Rnd 3: (Sc in next sc, 2 sc in next sc) around: 24 sc

### BLACK EYE (With color # 800----3 Ply yarn)

**Rnd 1** (Right side): Ch 2, 8 sc in second ch from hook; do not join, place marker: 8 sc

**Rnd 2:** 2 Sc in each of next 8 sc, slip st in next sc: 16 sc Leaving a long end for sewing.

### MOUTH (With color #131----3 Ply yarn)

**Rnd 1** (Right side): Ch 2, 6 sc in second ch from hook; do not join, place marker: 6 sc

Rnd 2: 2 Sc in each sc around: 12 sc

Stuff Mouth firmly with polyester as you work

### TONGUE (With color #191----3 Ply yarn)

**Rnd 1** (Right side): Ch 2, 6 sc in second ch from hook; do not join, place marker: 6 sc

Rnd 2: (Sc in next sc, 2 sc in next sc) around: 9 sc

Rnd 3-7: Sc in each sc around.

#### POINT ON BODY (A) With color #121----4 Ply yarn (Make 6)

**Rnd 1** (Right side): Ch 2, 8 sc in second ch from hook; do not join, place marker: 8 sc

Rnd 2: 2 Sc in each sc around: 16 sc

**Rnd 3:** (Sc in next sc, 2 sc in next sc) 8 times, slip st in next sc: 24 sc, Finished

#### POINT ON BODY (B) With color #121----4 Ply yarn (Make 12) With color #010----4 Ply yarn (Make 2)

**Rnd 1** (Right side): Ch 2, 8 sc in second ch from hook; do not join, place marker: 8 sc

Rnd 2: 2 Sc in each of next 8 sc, slip st in next sc: 16 sc Finished

### POINT ON BODY (C) With color #121----4 Ply yarn (Make 14) With color #010----4 Ply yarn (Make 14)

**Rnd 1** (Right side): Ch 2, 8 sc in second ch from hook; slip st in next sc: 8 sc Finished

# FIN (With color # 131, # 080 ----3 Ply yarn)

\*\* Change color follow the text color\*\*

Ch 24; being careful not to twist ch, join with slip st to form ring

Rnd 1: Ch 1, sc in same sc, sc in next sc, 2 sc in next sc, sc in next 2 sc, 2 sc in next sc, sc in next 2 sc, 2 sc in next sc, (sc in next 2 sc, 2 sc in next sc) twice, sc in next 2 sc, 2 sc in next 2 sc, 2 sc in next 2 sc, 2 sc in next sc, sc in next 2 sc, 2 sc in next sc, : 32 sc Rnd 2: sc in next 4 sc, sc in next 4 sc, sc in next 4 sc, sc in next 8 sc, sc in next 4 sc, sc in next 4 sc, sc in next 4 sc,: 32 sc

### TAIL (With color # 131, # 080 ----3 Ply yarn)

\*\* Change color follow the text color\*\*

Ch 40; being careful not to twist ch, join with slip st to form ring

**Rnd 1:** Ch 1, sc in same sc, sc in next 4 sc, sc in next 5 sc. 40 sc