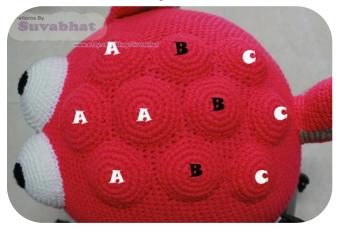

#### BUTTON ON BODY (A) Make 4 With color #131----3 Ply yarn

**Rnd 1** (Right side): Ch 2, 8 sc in second ch from hook; do not join, place marker: 8 sc

Rnd 2: 2 Sc in each sc around: 16 sc

Rnd 3: (Sc in next sc, 2 sc in next sc) around: 24 sc

### BUTTON ON BODY (B) Make 3 With color #131----3 Ply yarn

**Rnd 1** (Right side): Ch 2, 8 sc in second ch from hook; do not join, place marker: 8 sc

Rnd 2: 2 Sc in each sc around: 16 sc

Rnd 3: (Sc in next sc, 2 sc in next sc) around: 24 sc

### BUTTON ON BODY (C) Make 3 With color #131----3 Ply yarn

**Rnd 1** (Right side): Ch 2, 8 sc in second ch from hook; do not join, place marker: 8 sc

Rnd 2: 2 Sc in each sc around: 16 sc

Rnd 3: (Sc in next sc, 2 sc in next sc) around: 24 sc

**POINT:** Glued to side Body follow figure or make to the like