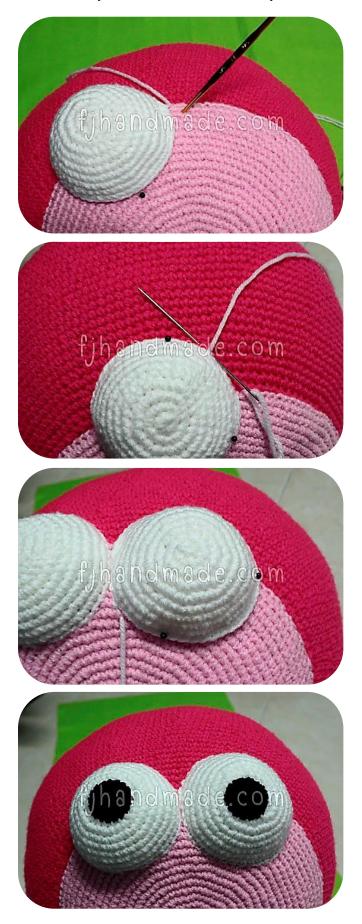

# **FINISHING**

SEWING PARTS OF THE BODY: (Using Photo as a guide)

**FACE:** Place the center of Face to the center of Body and sew around

**EYES:** White eyes sew between color #131 and # 121, each half equally, stuff firmly with polyester as your work, Black eyes sew to the center white eyes