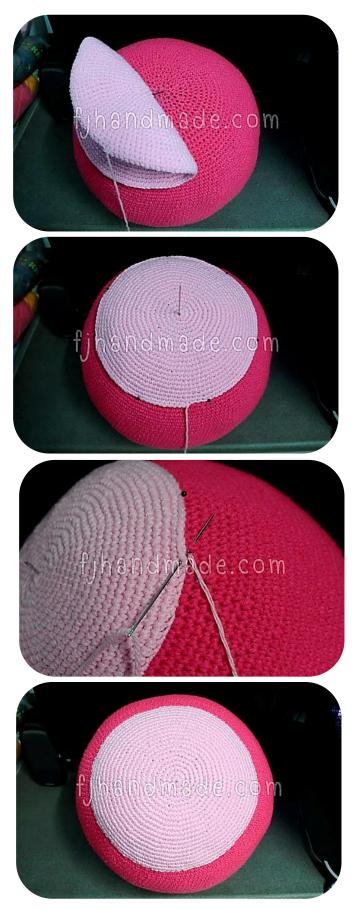

# **FINISHING**

SEWING PARTS OF THE BODY: (Using Photo as a guide)

**FACE:** Place the center of Face to the center of Body and sew around

**EYES:** White eyes sew between color #131 and # 121, each half equally, stuff firmly with polyester as your work, Black eyes sew to the center white eyes