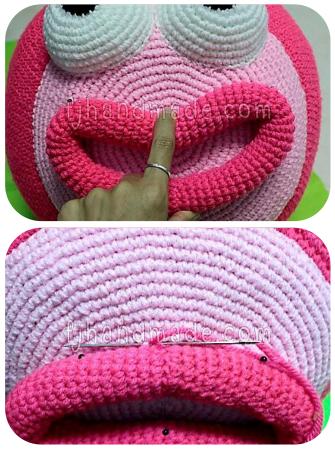

### MOUTH (With color #131----3 Ply yarn)

**Rnd 1** (Right side): Ch 2, 6 sc in second ch from hook; do not join, place marker: 6 sc

Rnd 2: 2 Sc in each sc around: 12 sc

Stuff Mouth firmly with polyester as you work

Rnd 3-70: Sc in each sc around.

**Rnd 71**: Sc in next 12 sc, slip st in next sc, leaving a long end for sewing.

Sew joint First Rnd and end Rnd of mouth see follow figure

www.etsy.com/shop/Suvabhat

Squeeze, use the pins embroidered and sew around

**TONGUE:** Glued into Mouth

TAIL: Sew to the center back body and sew around

**FIN:** Sew follow arrow and leaving the width of face 9 rows

BUTTON: Sew follow figure