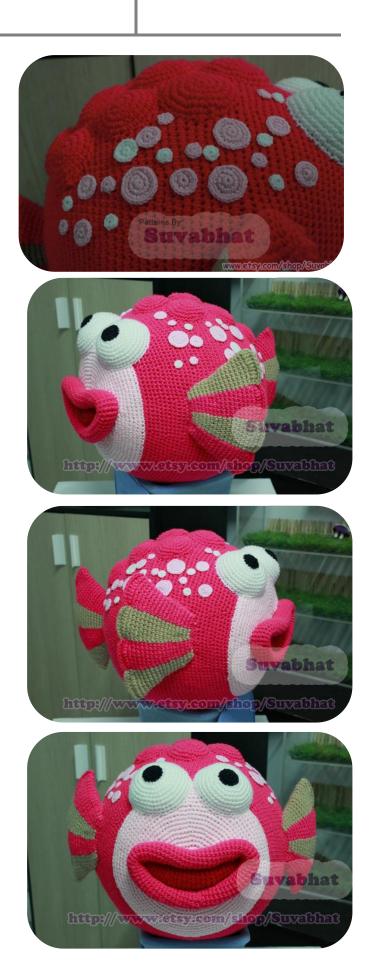

# **FINISHING**

SEWING PARTS OF THE BODY: (Using Photo as a guide)

**FACE:** Place the center of Face to the center of Body and sew around

**EYES:** White eyes sew between color #131 and # 121, each half equally, stuff firmly with polyester as your work, Black eyes sew to the center white eyes

Squeeze, use the pins embroidered and sew around

**TONGUE:** Glued into Mouth

TAIL: Sew to the center back body and sew around

**FIN:** Sew follow arrow and leaving the width of face 9 rows

BUTTON: Sew follow figure

**POINT:** Glued to side Body follow figure or make to the like