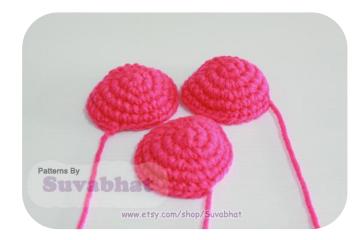

#### POINT ON BODY (A) With color #121----4 Ply yarn (Make 6)

**Rnd 1** (Right side): Ch 2, 8 sc in second ch from hook; do not join, place marker: 8 sc

Rnd 2: 2 Sc in each sc around: 16 sc

**Rnd 3:** (Sc in next sc, 2 sc in next sc) 8 times, slip st in next sc: 24 sc, Finished

#### POINT ON BODY (B) With color #121----4 Ply yarn (Make 12) With color #010----4 Ply yarn (Make 2)

**Rnd 1** (Right side): Ch 2, 8 sc in second ch from hook; do not join, place marker: 8 sc

Rnd 2: 2 Sc in each of next 8 sc, slip st in next sc: 16 sc Finished

### POINT ON BODY (C) With color #121----4 Ply yarn (Make 14) With color #010----4 Ply yarn (Make 14)

**Rnd 1** (Right side): Ch 2, 8 sc in second ch from hook; slip st in next sc: 8 sc Finished

# **Divide half Point**