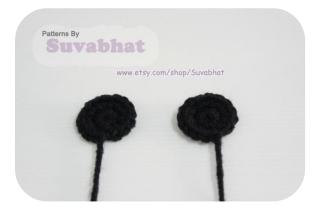

### BLACK EYE (With color # 800----3 Ply yarn)

**Rnd 1** (Right side): Ch 2, 8 sc in second ch from hook; do not join, place marker: 8 sc

**Rnd 2:** 2 Sc in each of next 8 sc, slip st in next sc: 16 sc Leaving a long end for sewing.