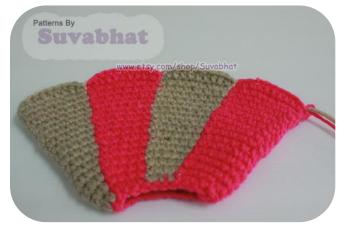

### TAIL (With color # 131, # 080 ----3 Ply yarn)

\*\* Change color follow the text color\*\*

Ch 40; being careful not to twist ch, join with slip st to form ring

**Rnd 1:** Ch 1, sc in same sc, sc in next 4 sc, sc in next 5 sc. 40 sc

Fold in half and matching front and back, working through both thicknesses, steps to follow below.

Slip st in next sc, sc in next 12 sc, slip st in next sc, sc in next 12 sc, Slip st in next sc, sc in next 12 sc, slip st in next sc, sc in next 12 sc: 52 sc

Stuff Fin lightly with polyester as you work