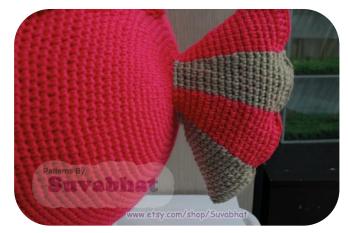

### TAIL (With color # 131, # 080 ----3 Ply yarn)

\*\* Change color follow the text color\*\*

Ch 40; being careful not to twist ch, join with slip st to form ring

**Rnd 1:** Ch 1, sc in same sc, sc in next 4 sc, sc in next 5 sc. 40 sc

Fold in half and matching front and back, working through both thicknesses, steps to follow below.

Slip st in next sc, sc in next 12 sc, slip st in next sc, sc in next 12 sc, Slip st in next sc, sc in next 12 sc, slip st in next sc, sc in next 12 sc: 52 sc