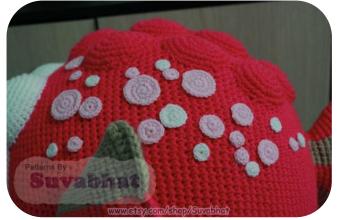

#### BUTTON ON BODY (A) Make 4 With color #131----3 Ply yarn

**Rnd 1** (Right side): Ch 2, 8 sc in second ch from hook; do not join, place marker: 8 sc

Rnd 2: 2 Sc in each sc around: 16 sc

Rnd 3: (Sc in next sc, 2 sc in next sc) around: 24 sc

Rnd 4: (Sc in next 2 sc, 2 sc in next sc) around: 32 sc

**Rnd 5:** Sc in next 32 sc, slip st in next sc, leaving a long end for sewing.

### BUTTON ON BODY (B) Make 3 With color #131----3 Ply yarn

**Rnd 1** (Right side): Ch 2, 8 sc in second ch from hook; do not join, place marker: 8 sc

Rnd 2: 2 Sc in each sc around: 16 sc

Rnd 3: (Sc in next sc, 2 sc in next sc) around: 24 sc

Rnd 4: (Sc in next 3 sc, 2 sc in next sc) around: 30 sc

**Rnd 5:** Sc in next 30 sc, slip st in next sc, leaving a long end for sewing.

### BUTTON ON BODY (C) Make 3 With color #131----3 Ply yarn

**Rnd 1** (Right side): Ch 2, 8 sc in second ch from hook; do not join, place marker: 8 sc

Rnd 2: 2 Sc in each sc around: 16 sc

Rnd 3: (Sc in next sc, 2 sc in next sc) around: 24 sc

Rnd 4: (Sc in next 5 sc, 2 sc in next sc) around: 28 sc

**Rnd 5:** Sc in next 28 sc, slip st in next sc, leaving a long end for sewing.

**POINT:** Glued to side Body follow figure or make to the like