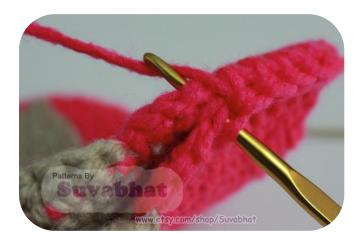

Slip st in next sc, sc in next 10 sc, slip st in next sc, sc in next 10 sc, Slip st in next sc, sc in next 10 sc, slip st in next sc, sc in next 10 sc; slip st in next sc, sc in next 10 sc: 44 sc

Stuff Fin **lightly** with polyester as you work and then sew closed.....

Fold in half and matching front and back, working through both thicknesses, steps to follow below.

Slip st in next sc, sc in next 12 sc, slip st in next sc, sc in next 12 sc, Slip st in next sc, sc in next 12 sc, slip st in next sc, sc in next 12 sc: 52 sc