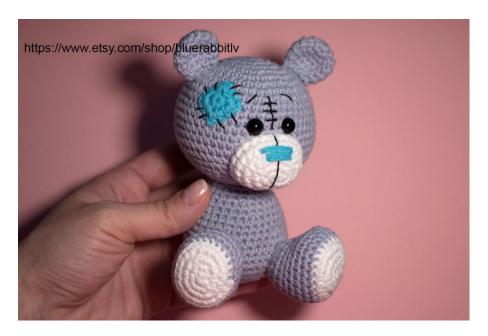

Take the embroidery thread and make stitches on tummy.

Sew the tail on. I placed it between Rnd6 and Rnd8.

Sew the heart shaped button on the chest (optional)

Take the satin ribbon and make a bow around the bear's neck (optional)

# one!

Experiment with colors and make your own Love
Bear! :)

Congratulations! You did it!!!

Dear friend! I hope all was understandable!Feel free to contact me if it is necessary.

Sorry for my English, if somewhere was a grammatical mistakes! :)