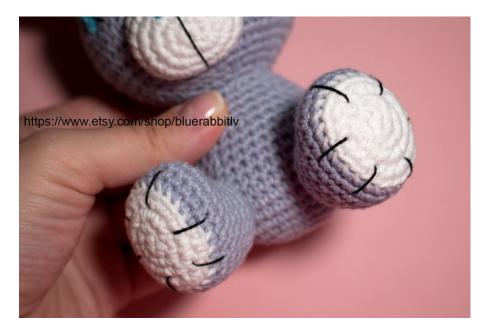

Sew the head to the body.

Sew the legs to the body. I placed them between Rnd6 and Rnd11. Space between them is  $\pm$  +/- 6sc.

Take the black embroidery thread and make stitches on them.

Sew the arms on. Just under the head.