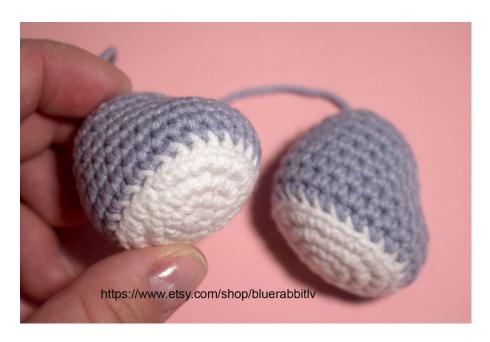

### Legs 2 pc:

Rnd1: (white) MR, single crochet 6 times. (6)

Rnd2: 2inc, 1sc. Repeat 2x (10)

Rnd3: 4inc, 1sc. Repeat 2x (18)

Rnd4: 2sc, 4inc, 5sc, 4inc, 3sc (26)

Change color to gray.

Rnd5: BLO! 26sc

Rnd6-Rnd8: 26sc

Rnd9: 2sc, 4invdec, 16sc (22)

Rnd10: 2sc, 2invdec, 16sc (20)

Rnd11: 2sc, invdec, 16sc (19)

Rnd12: 6sc, invdec, 4sc, invdec, 3sc, invdec (16)

Rnd13: 2sc, invdec. Repeat 4x (12)

Sl st in the end. Stuff them, leave yarn tail for sewing on.