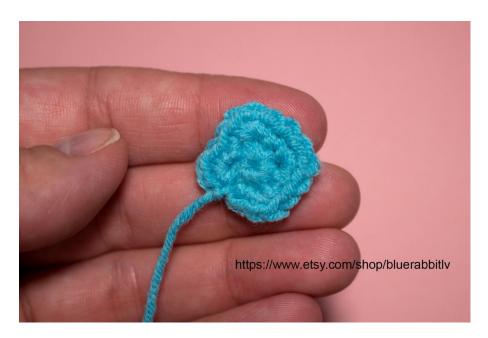

### PatCh:

Rnd1: (ocean blue) MR, single crochet 8 times.

(8)

**Rnd2:** 3sc into 1, 1sc. Repeat 4x (16)

Sl st in the end.

Leave yarn tail for sewing on.