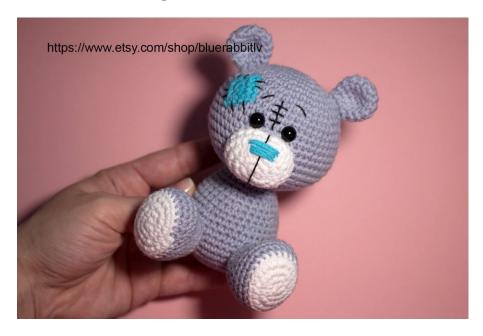

Sew the head to the body.

Sew the legs to the body. I placed them between Rnd6 and Rnd11. Space between them is  $\pm$  +/- 6sc.

Take the black embroidery thread and make stitches on them.

Sew the arms on. Just under the head.

Take the embroidery thread and make stitches on tummy.

Sew the tail on. I placed it between Rnd6 and Rnd8.

Sew the heart shaped button on the chest (optional)

Take the satin ribbon and make a bow around the bear's neck (optional)