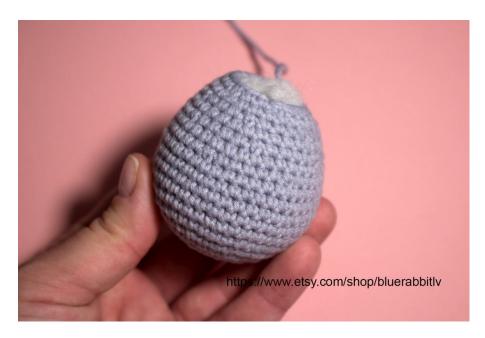

### Head:

Rnd1: (gray) MR, single crochet 6 times. (6)

Rnd2: 6inc. (12)

Rnd3: 1sc, inc. Repeat 6x (18)

Rnd4: 1sc, inc, [2sc inc]x5, 1sc. (24)

**Rnd5**: 3sc, inc. Repeat 6x (30)

**Rnd6**: 2sc, inc, [4sc, inc]x5, 2sc. (36)

**Rnd7:** 5sc, inc. Repeat 6x (42)

Rnd8: 3sc, inc, [6sc, inc]x5, 3sc. (48)

**Rnd9:** 7sc, inc. Repeat 6x (54)

**Rnd10-Rnd17:** 54sc

Rnd18: 7sc, invdec. Repeat 6x. (48)

Rnd19: 3sc, invdec, [6sc, invdec]x5, 3sc. (42)

Rnd20: 5sc, invdec. Repeat 6x.(36)

**Rnd21:** 2sc, invdec, [4sc, invdec]x5, 2sc.(30)

Rnd22: 3sc, invdec. Repeat 6x.(24)

Insert the safety eyes between Rnd12 and Rnd13.

Space between eyes - 4sc.

Stuff the head.

Rnd23: 1sc, invdec, [2sc, invdec]x5, 1sc (18)

Sl. St in the end. Stuff the head again. Hide the yarn tail.