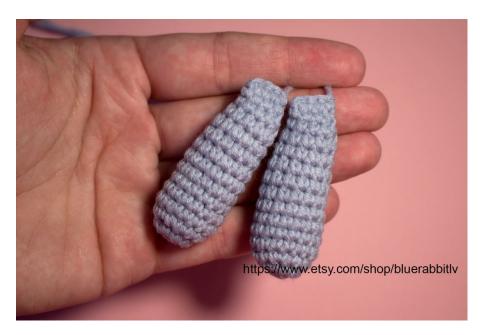

### Aims 2 pC:

Stuff them from time to time.

Rnd1: (gray) MR, single crochet 6 times. (6)

**Rnd2:** 6inc (12)

Rnd3: inc, 3sc. Repeat 3x (15)

Rnd4-Rnd6: 15sc

Rnd7: invdec, 13sc (14)

Rnd8-Rnd9: 14sc

Rnd10: invdec, 12sc (13)

**Rnd11:** 13sc

Rnd12: invdec, 11sc (12)

Rnd13: invdec, 4sc. Repeat 2x (10)

Rnd14: invdec, 3sc. Repeat 2x (8)

Rnd15: 4sc through the opposite stitches.

Leave the yarn tail for sewing on.