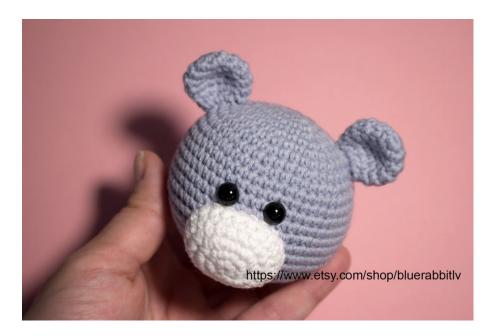

### Ears 2 pc:

Rnd1: (gray) MR, single crochet 6 times. (6)

**Rnd2:** 6inc (12)

Rnd3: 1sc, inc. Repeat 6x (18)

**Rnd4:** 18sc

Rnd5: invdec, 7sc. Repeat 2x (16)

Rnd6: invdec, 6sc. Repeat 2x (14)

Rnd7: 6invdec, 2sc (8)

# sewing together!

Pin the muzzle to the head, stuff it and sew it on. I placed it between Rnd13 and Rnd20.

Sew the ears to the head. I placed them between Rnd5 and Rnd9.

Sew the patch on.

Take the embroidery thread (I took Iris thread) and make stitches, eyebrows and nose line. Take the ocean blue yarn and make nose.