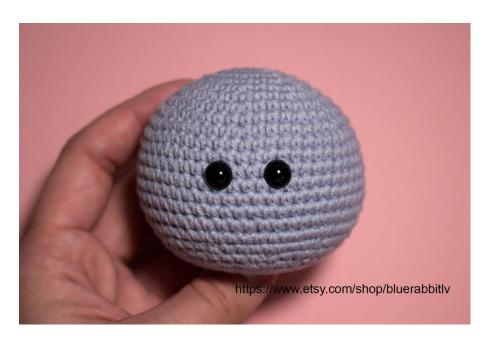

### Head:

Rnd1: (gray) MR, single crochet 6 times. (6)

Rnd2: 6inc. (12)

Rnd3: 1sc, inc. Repeat 6x (18)

Rnd4: 1sc, inc, [2sc inc]x5, 1sc. (24)

**Rnd5**: 3sc, inc. Repeat 6x (30)

**Rnd6**: 2sc, inc, [4sc, inc]x5, 2sc. (36)

**Rnd7:** 5sc, inc. Repeat 6x (42)

Rnd8: 3sc, inc, [6sc, inc]x5, 3sc. (48)

**Rnd9:** 7sc, inc. Repeat 6x (54)

**Rnd10-Rnd17:** 54sc

Rnd18: 7sc, invdec. Repeat 6x. (48)

Rnd19: 3sc, invdec, [6sc, invdec]x5, 3sc. (42)

Rnd20: 5sc, invdec. Repeat 6x.(36)

**Rnd21:** 2sc, invdec, [4sc, invdec]x5, 2sc.(30)

Rnd22: 3sc, invdec. Repeat 6x.(24)

Insert the safety eyes between Rnd12 and Rnd13.

Space between eyes - 4sc.

Stuff the head.

Rnd23: 1sc, invdec, [2sc, invdec]x5, 1sc (18)

Sl. St in the end. Stuff the head again. Hide the yarn tail.