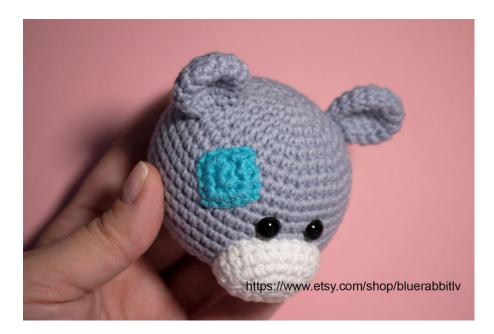

### PatCh:

Rnd1: (ocean blue) MR, single crochet 8 times.

(8)

**Rnd2:** 3sc into 1, 1sc. Repeat 4x (16)

Sl st in the end.

Leave yarn tail for sewing on.

# sewing together!

Pin the muzzle to the head, stuff it and sew it on. I placed it between Rnd13 and Rnd20.

Sew the ears to the head. I placed them between Rnd5 and Rnd9.

Sew the patch on.

Take the embroidery thread (I took Iris thread) and make stitches, eyebrows and nose line. Take the ocean blue yarn and make nose.