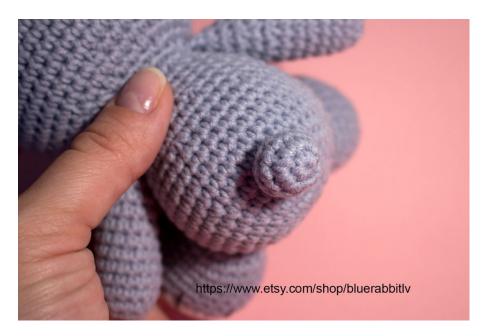

# Tail

Rnd1: (gray) MR, single crochet 6 times. (6)

**Rnd2:** 6inc (12)

Rnd3-Rnd4: 12sc

Rnd5: 6invdec (6)

Stuff the tail. Leave yarn tail for sewing on.

Take the embroidery thread and make stitches on tummy.

Sew the tail on. I placed it between Rnd6 and Rnd8.

Sew the heart shaped button on the chest (optional)

Take the satin ribbon and make a bow around the bear's neck (optional)