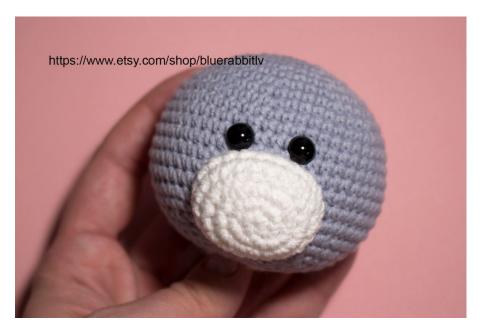

### Muzzle:

Rnd1: (white) MR, single crochet 6 times. (6)

**Rnd2:** 2inc, 1sc. Repeat 2x (10)

Rnd3: 4inc, 1sc. Repeat 2x (18)

Rnd4: 2sc, 4inc, 5sc, 4inc, 3sc (26)

**Rnd5-Rnd6:** 26sc

Sl st in the end. Leave yarn tail for sewing on.

# sewing together!

Pin the muzzle to the head, stuff it and sew it on. I placed it between Rnd13 and Rnd20.

Sew the ears to the head. I placed them between Rnd5 and Rnd9.

Sew the patch on.

Take the embroidery thread (I took Iris thread) and make stitches, eyebrows and nose line. Take the ocean blue yarn and make nose.