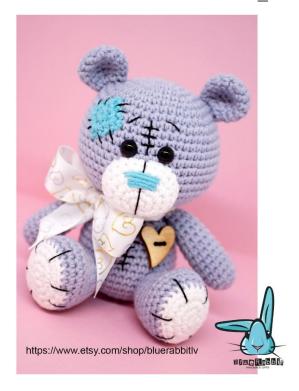

# LOVE Bear Crochet pattern Made by Blue Rabbit

https://www.etsy.com/shop/BlueRabbitLV

http://instagram.com/bluerabbit crochet

Crochet in a spiral!

Bear size is +/- 13cm = 5.1inches with ears.

# sewing together!

Pin the muzzle to the head, stuff it and sew it on. I placed it between Rnd13 and Rnd20.

Sew the ears to the head. I placed them between Rnd5 and Rnd9.

Sew the patch on.

Take the embroidery thread (I took Iris thread) and make stitches, eyebrows and nose line. Take the ocean blue yarn and make nose.

Sew the head to the body.

Sew the legs to the body. I placed them between Rnd6 and Rnd11. Space between them is  $\pm$  +/- 6sc.

Take the black embroidery thread and make stitches on them.

Sew the arms on. Just under the head.

Take the embroidery thread and make stitches on tummy.

Sew the tail on. I placed it between Rnd6 and Rnd8.

Sew the heart shaped button on the chest (optional)

Take the satin ribbon and make a bow around the bear's neck (optional)