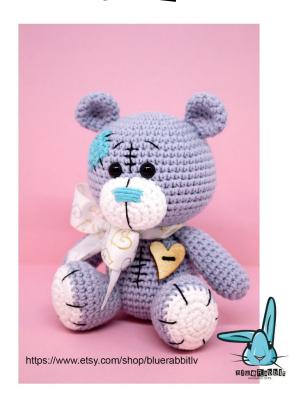

Crochet in a spiral!

Bear size is +/- 13cm = 5.1inches with ears.

# sewing together!

Pin the muzzle to the head, stuff it and sew it on. I placed it between Rnd13 and Rnd20.

Sew the ears to the head. I placed them between Rnd5 and Rnd9.

Sew the patch on.

Take the embroidery thread (I took Iris thread) and make stitches, eyebrows and nose line. Take the ocean blue yarn and make nose.

Sew the head to the body.

Sew the legs to the body. I placed them between Rnd6 and Rnd11. Space between them is  $\pm$  +/- 6sc.

Take the black embroidery thread and make stitches on them.

Sew the arms on. Just under the head.

Take the embroidery thread and make stitches on tummy.

Sew the tail on. I placed it between Rnd6 and Rnd8.

Sew the heart shaped button on the chest (optional)

Take the satin ribbon and make a bow around the bear's neck (optional)