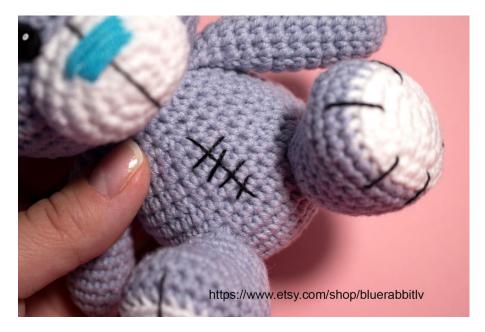

# sewing together!

Pin the muzzle to the head, stuff it and sew it on. I placed it between Rnd13 and Rnd20.

Sew the ears to the head. I placed them between Rnd5 and Rnd9.

Sew the patch on.

Take the embroidery thread (I took Iris thread) and make stitches, eyebrows and nose line. Take the ocean blue yarn and make nose.

Take the embroidery thread and make stitches on tummy.

Sew the tail on. I placed it between Rnd6 and Rnd8.

Sew the heart shaped button on the chest (optional)

Take the satin ribbon and make a bow around the bear's neck (optional)