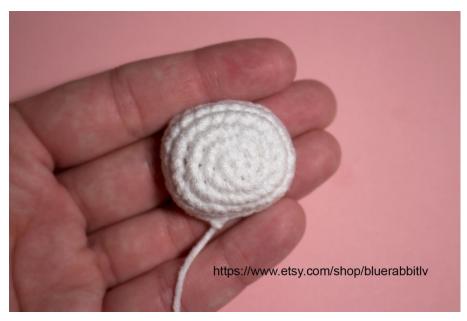

### Muzzle:

Rnd1: (white) MR, single crochet 6 times. (6)

**Rnd2:** 2inc, 1sc. Repeat 2x (10)

Rnd3: 4inc, 1sc. Repeat 2x (18)

Rnd4: 2sc, 4inc, 5sc, 4inc, 3sc (26)

**Rnd5-Rnd6:** 26sc

Sl st in the end. Leave yarn tail for sewing on.