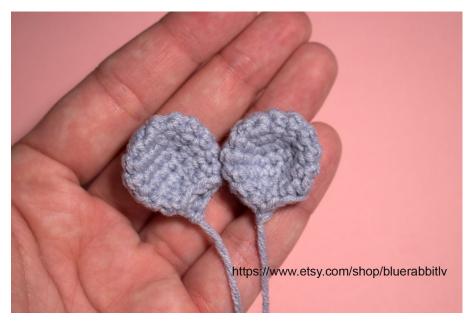

### Ears 2 pc:

Rnd1: (gray) MR, single crochet 6 times. (6)

**Rnd2:** 6inc (12)

Rnd3: 1sc, inc. Repeat 6x (18)

**Rnd4:** 18sc

Rnd5: invdec, 7sc. Repeat 2x (16)

Rnd6: invdec, 6sc. Repeat 2x (14)

Rnd7: 6invdec, 2sc (8)

Leave yarn tail for sewing on.

# sewing together!

Pin the muzzle to the head, stuff it and sew it on. I placed it between Rnd13 and Rnd20.

Sew the ears to the head. I placed them between Rnd5 and Rnd9.

Sew the patch on.

Take the embroidery thread (I took Iris thread) and make stitches, eyebrows and nose line. Take the ocean blue yarn and make nose.