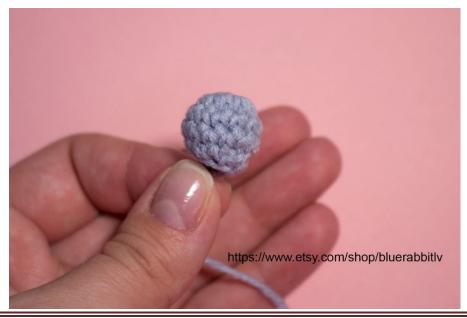

### Head:

Rnd1: (gray) MR, single crochet 6 times. (6)

Rnd2: 6inc. (12)

Rnd3: 1sc, inc. Repeat 6x (18)

Rnd4: 1sc, inc, [2sc inc]x5, 1sc. (24)

**Rnd5**: 3sc, inc. Repeat 6x (30)

**Rnd6**: 2sc, inc, [4sc, inc]x5, 2sc. (36)

**Rnd7:** 5sc, inc. Repeat 6x (42)

Rnd8: 3sc, inc, [6sc, inc]x5, 3sc. (48)

**Rnd9:** 7sc, inc. Repeat 6x (54)

**Rnd10-Rnd17:** 54sc

Rnd18: 7sc, invdec. Repeat 6x. (48)

Rnd19: 3sc, invdec, [6sc, invdec]x5, 3sc. (42)

Rnd20: 5sc, invdec. Repeat 6x.(36)

**Rnd21:** 2sc, invdec, [4sc, invdec]x5, 2sc.(30)

Rnd22: 3sc, invdec. Repeat 6x.(24)

Insert the safety eyes between Rnd12 and Rnd13.

Space between eyes - 4sc.

Stuff the head.

Rnd23: 1sc, invdec, [2sc, invdec]x5, 1sc (18)

Sl. St in the end. Stuff the head again. Hide the yarn tail.