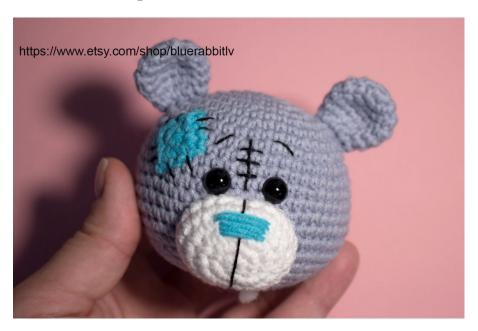

# sewing together!

Pin the muzzle to the head, stuff it and sew it on. I placed it between Rnd13 and Rnd20.

Sew the ears to the head. I placed them between Rnd5 and Rnd9.

Sew the patch on.

Take the embroidery thread (I took Iris thread) and make stitches, eyebrows and nose line. Take the ocean blue yarn and make nose.