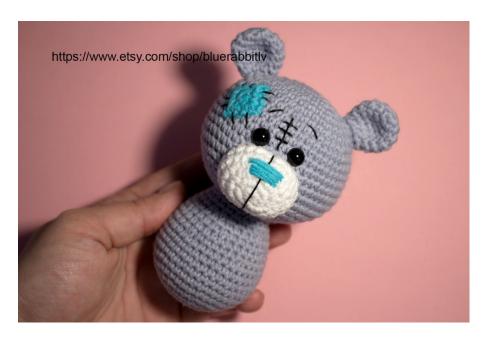

Sew the head to the body.

Sew the legs to the body. I placed them between Rnd6 and Rnd11. Space between them is  $\pm$  +/- 6sc.

Take the black embroidery thread and make stitches on them.

Sew the arms on. Just under the head.