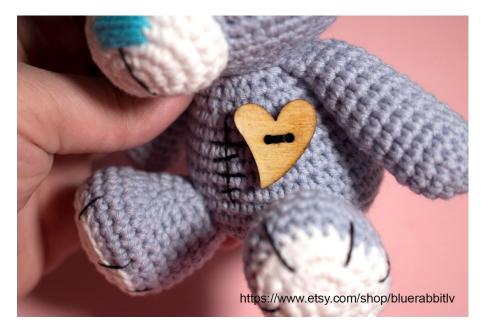

Take the embroidery thread and make stitches on tummy.

Sew the tail on. I placed it between Rnd6 and Rnd8.

Sew the heart shaped button on the chest (optional)

Take the satin ribbon and make a bow around the bear's neck (optional)