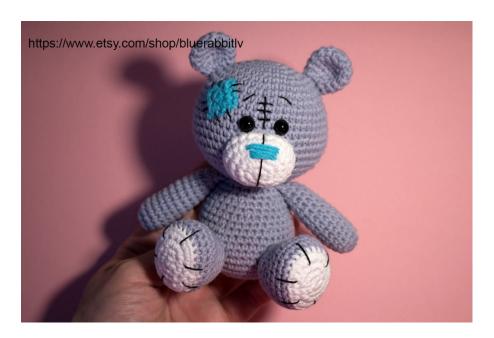

# sewing together!

Pin the muzzle to the head, stuff it and sew it on. I placed it between Rnd13 and Rnd20.

Sew the ears to the head. I placed them between Rnd5 and Rnd9.

Sew the patch on.

Take the embroidery thread (I took Iris thread) and make stitches, eyebrows and nose line. Take the ocean blue yarn and make nose.

Sew the head to the body.

Sew the legs to the body. I placed them between Rnd6 and Rnd11. Space between them is  $\pm$  +/- 6sc.

Take the black embroidery thread and make stitches on them.

Sew the arms on. Just under the head.

Take the embroidery thread and make stitches on tummy.

Sew the tail on. I placed it between Rnd6 and Rnd8.

Sew the heart shaped button on the chest (optional)

Take the satin ribbon and make a bow around the bear's neck (optional)