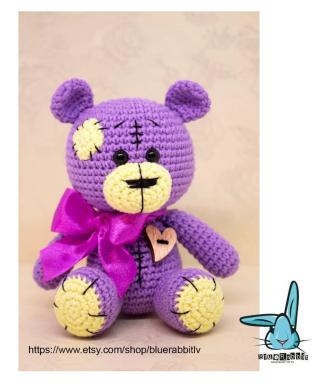

# one!

Experiment with colors and make your own Love
Bear! :)

Congratulations! You did it!!!

Dear friend! I hope all was understandable!Feel free to contact me if it is necessary.

Sorry for my English, if somewhere was a grammatical mistakes! :)