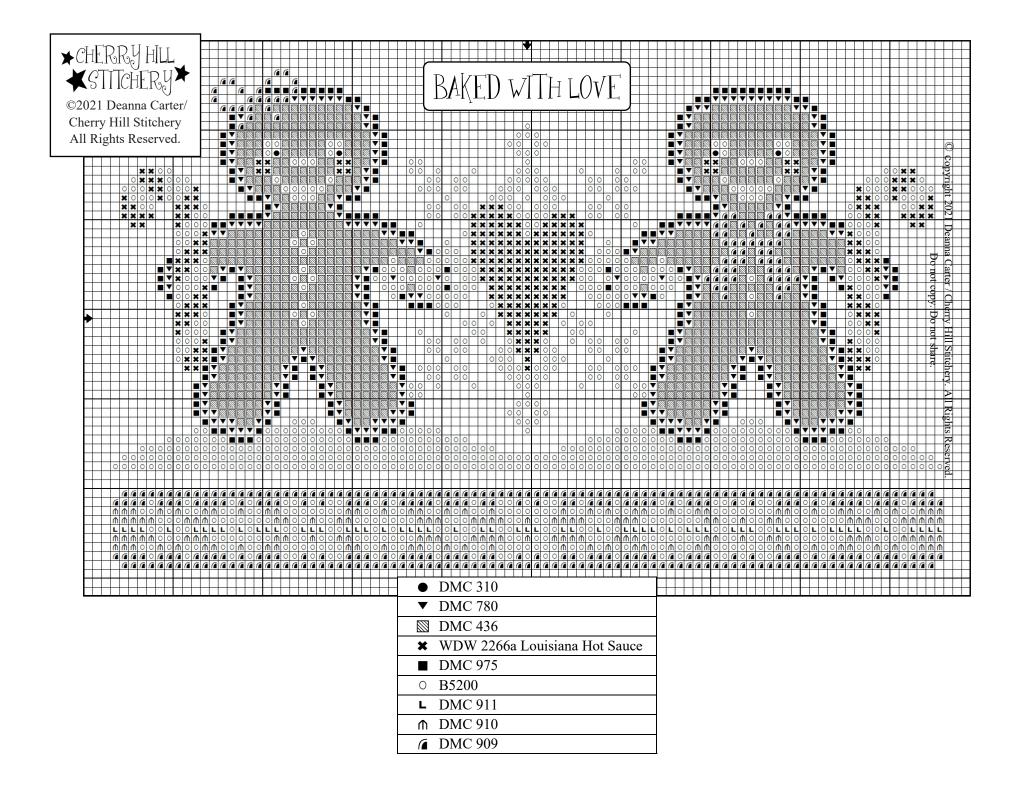

## BAKED WITH LOVE 🔭

The model is stitched over 2 on 32ct. Raw Natural Belfast linen using 2 ply thread. The stitch count is  $93w \times 56h$ . The finished design measures approx. 5 7/8"w x 3 1/4"h when stitched on 16ct/equivalent.

## **Threads:**

DMC — 310, 436, 780, 909, 910, 911, 975, B5200 Weeks Dye Works — 2266a Louisiana Hot Sauce