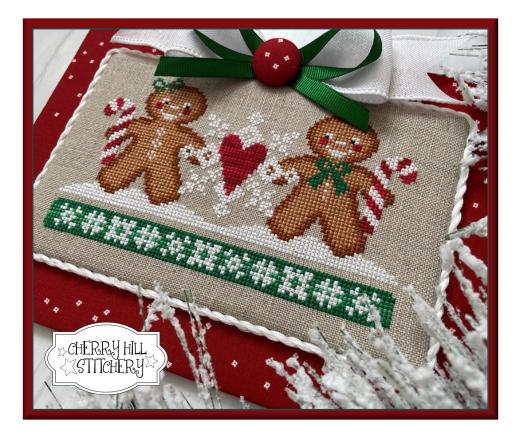

## BAKED WITH LOVE 🔭

The model is stitched over 2 on 32ct. Raw Natural Belfast linen using 2 ply thread. The stitch count is  $93w \times 56h$ . The finished design measures approx. 5 7/8"w x 3 1/4"h when stitched on 16ct/equivalent.

## **Threads:**

DMC — 310, 436, 780, 909, 910, 911, 975, B5200 Weeks Dye Works — 2266a Louisiana Hot Sauce