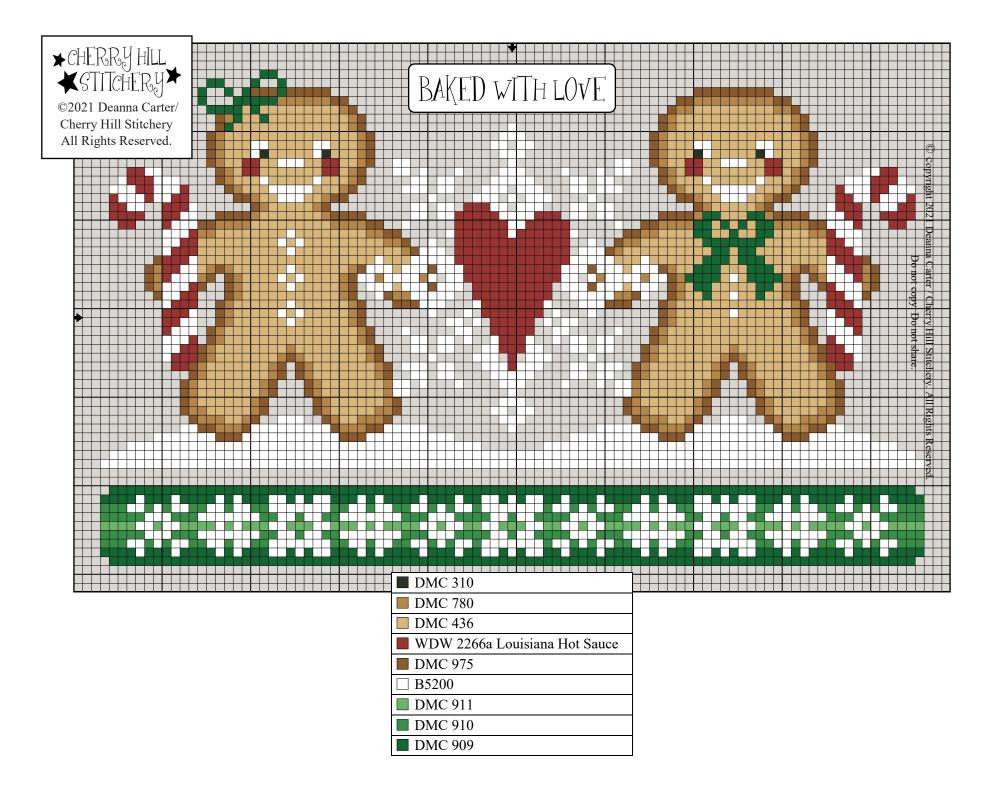

## BAKED WITH LOVE 🔭

The model is stitched over 2 on 32ct. Raw Natural Belfast linen using 2 ply thread. The stitch count is  $93w \times 56h$ . The finished design measures approx. 5 7/8"w x 3 1/4"h when stitched on 16ct/equivalent.

## **Threads:**

DMC — 310, 436, 780, 909, 910, 911, 975, B5200 Weeks Dye Works — 2266a Louisiana Hot Sauce