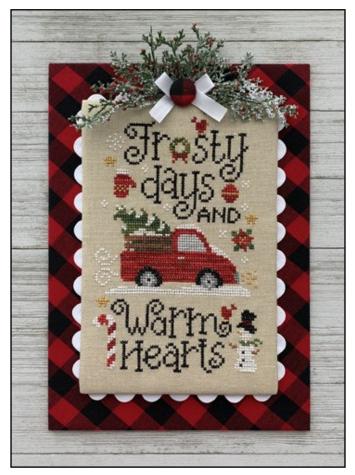

The model is stitched over 2 on 28 count Lambswool Jobelan using 2 ply thread. The stitch count is 67w x 100h. The finished design measures approx. 4 1/2"w x 7 1/8"h.

<u>Threads</u>

Classic Colorworks: Steamed Broccoli, Toasted Marshmallow Weeks Dye Works: 1237 Swiss Chocolate, 2266a Louisiana Hot Sauce DMC: 02, 169, 310, 729