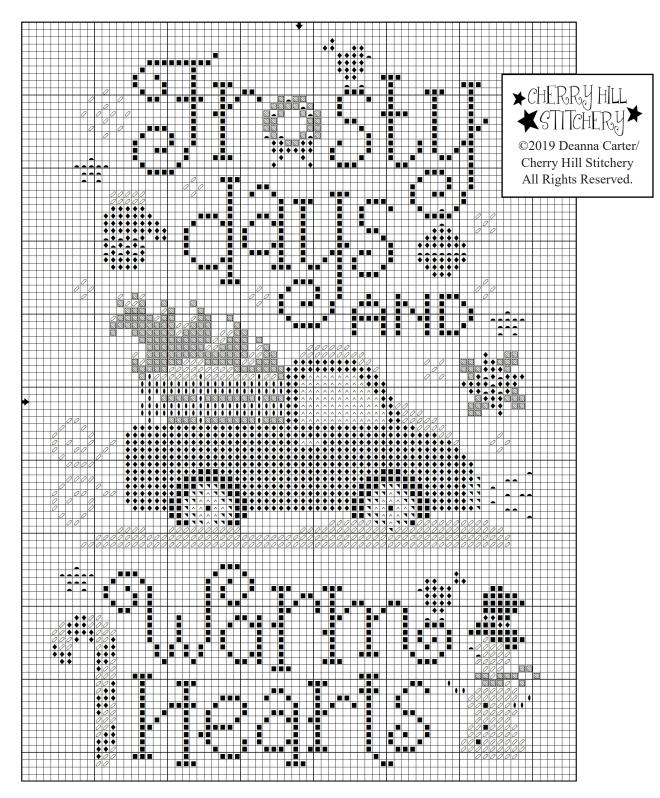

The model is stitched over 2 on 28 count Lambswool Jobelan using 2 ply thread. The stitch count is 67w x 100h. The finished design measures approx. 4 1/2"w x 7 1/8"h.

<u>Threads</u>

Classic Colorworks: Steamed Broccoli, Toasted Marshmallow Weeks Dye Works: 1237 Swiss Chocolate, 2266a Louisiana Hot Sauce DMC: 02, 169, 310, 729

| ^ | DMC 02                                 |
|---|----------------------------------------|
| ٦ | DMC 169                                |
|   | DMC 310                                |
|   | DMC 729                                |
| • | Weeks 1237 Swiss Chocolate             |
| • | Weeks 2266a Louisiana Hot Sauce        |
| 0 | Classic Colorworks Toasted Marshmallow |
|   | Classic Colorworks Steamed Broccoli    |
|   |                                        |