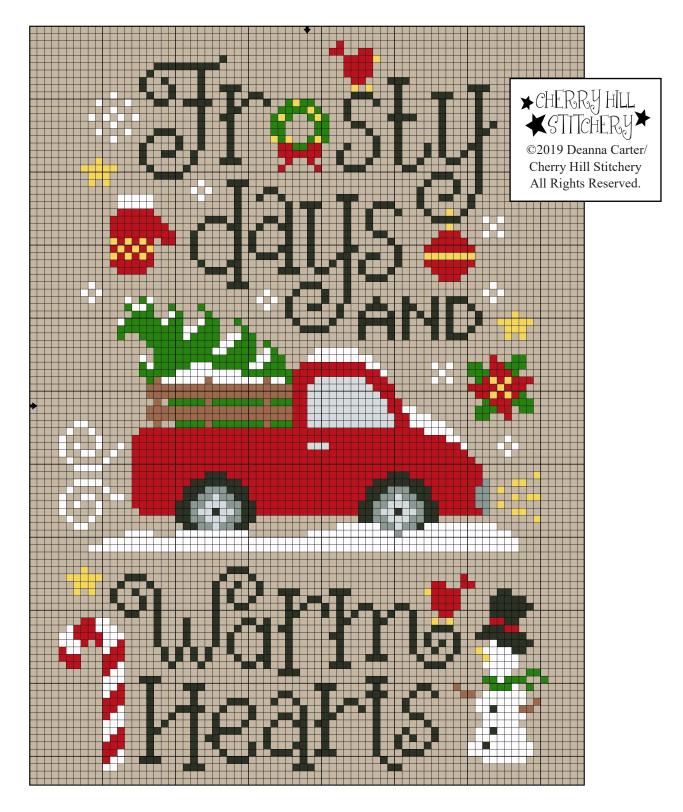

The model is stitched over 2 on 28 count Lambswool Jobelan using 2 ply thread. The stitch count is 67w x 100h. The finished design measures approx. 4 1/2"w x 7 1/8"h.

<u>Threads</u>

Classic Colorworks: Steamed Broccoli, Toasted Marshmallow Weeks Dye Works: 1237 Swiss Chocolate, 2266a Louisiana Hot Sauce DMC: 02, 169, 310, 729

Thank you for your purchase! I **LOVE** to see stitcher finishes! Use hashtag #cherryhillstitchery if you'd like to share your project.

Cherry Hill Stitchery

(O) @CherryHillStitchery

| DMC 02                                 |
|----------------------------------------|
| DMC 169                                |
| DMC 310                                |
| DMC 729                                |
| Weeks 1237 Swiss Chocolate             |
| Weeks 2266a Louisiana Hot Sauce        |
| Classic Colorworks Toasted Marshmallow |
| Classic Colorworks Steamed Broccoli    |