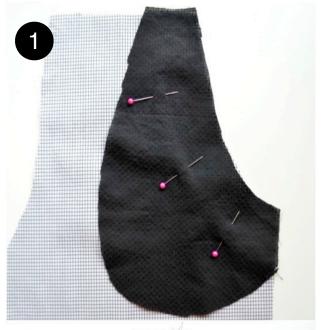

## **Attaching Pockets**

1. Place pocket lining on front, right sides together.

3. Turn pocket to wrong side leaving some lining showing on front. Press and topstitch.

4. Place pocket on pocket lining, right sides together. Pin in place.

5. Stitch pocket to pocket lining at edges, and baste to pant at top and side.