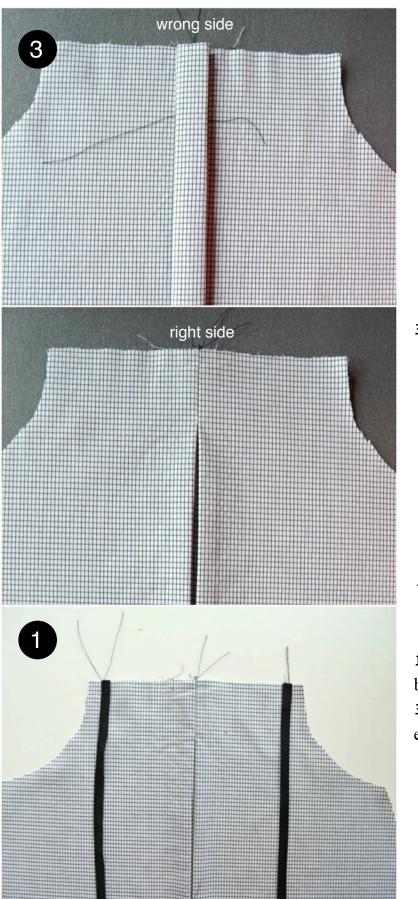

# **Attaching Ties & Facing**

1. Place ties on front of bodice (right side) about 3/8" (1cm) from the outer edge.

- 2. Place facing on front bodice, right sides together, pinning in place over ties.
- 3. Stitch facing to bodice. Pivot, by raising pressing foot with needle down at corners.
- 4. Finish facing raw edges (optional).

5. Clip curves and turn facing to the wrong side. Press.

- 6. Press seam allowances open. Repeat steps 1 -6 with back piece.
- 7. Match facing and bodices, and stitch front to back at side seams. Pivot where facing and bodice meet.
- 8. Finish raw edge and topstitch (optional).