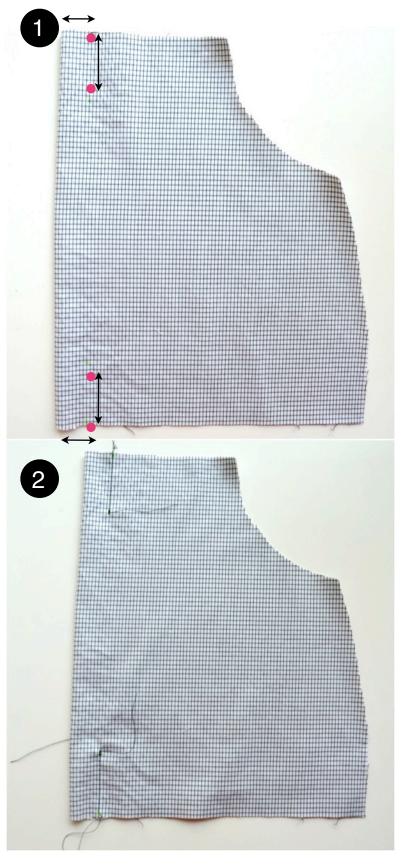

## **Front Pleat**

- Fold front piece in half, right sides together. Measure 3/4" (2cm) from centre on front piece (top and bottom).
   Mark with a dot. Measure 1.5" (4cm) from first dot mark again.
- 2. Stitch, backstitching at the 1.5" (4cm) mark.

3. Press.