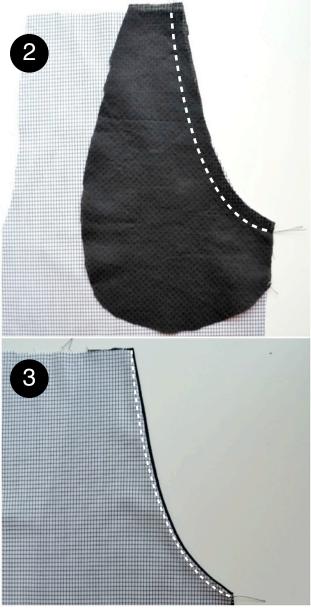

## **Attaching Pockets**

1. Place pocket lining on front, right sides together.

3. Turn pocket to wrong side leaving some lining showing on front. Press and topstitch.

4. Place pocket on pocket lining, right sides together. Pin in place.

5. Stitch pocket to pocket lining at edges, and baste to pant at top and side.