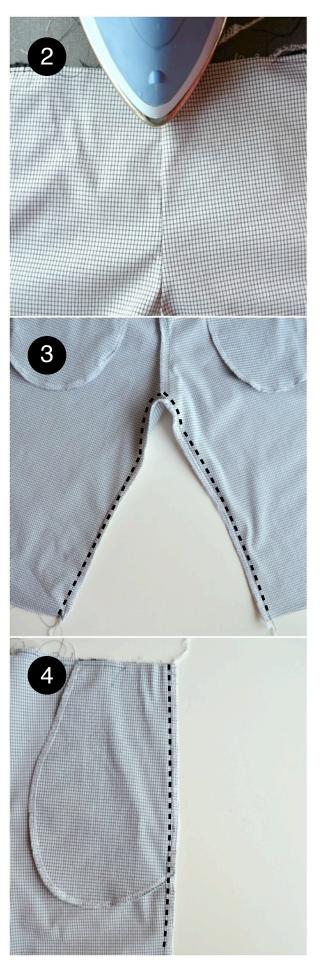

# Back Rise, Inseam, and Side seams

1. Stitch back rise seams on front and back pieces, right sides together.

2. Press.

3. Stitch inseam, right sides together OR add snaps or snap tape.

4. Stitch side seams, right sides together.