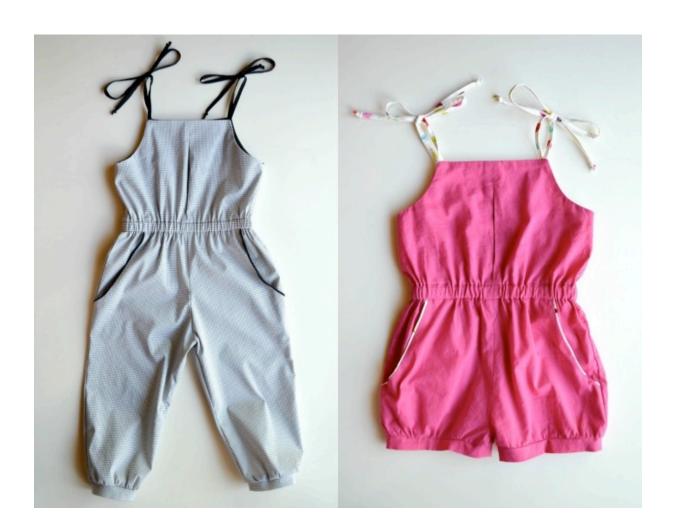

#### Pleated Playsuit

Comfortable, casual, yet sophisticated, onepiece playsuit in either shorts or anklelength. Its shoulder ties and elasticized waist allow for a custom fit. The side slant pockets with contrast lining that give the illusion of piping, and pleated front detail, make this playsuit one-of-a-kind. The leg is slightly gathered into cuffs for a flattering fit.