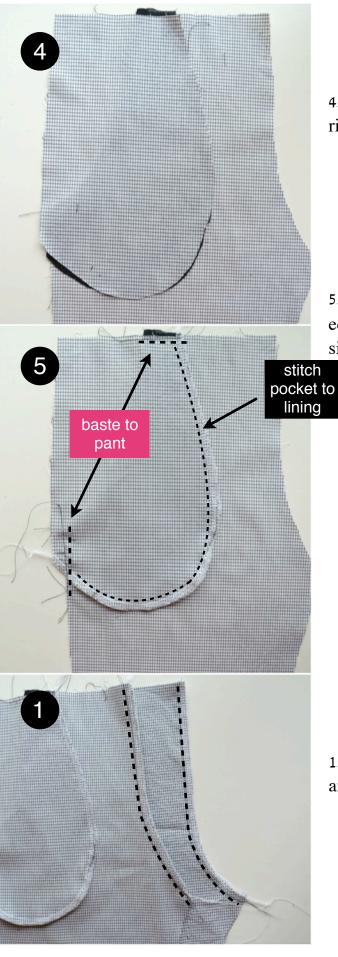

## **Attaching Pockets**

1. Place pocket lining on front, right sides together.

3. Turn pocket to wrong side leaving some lining showing on front. Press and topstitch.

4. Place pocket on pocket lining, right sides together. Pin in place.

5. Stitch pocket to pocket lining at edges, and baste to pant at top and side.