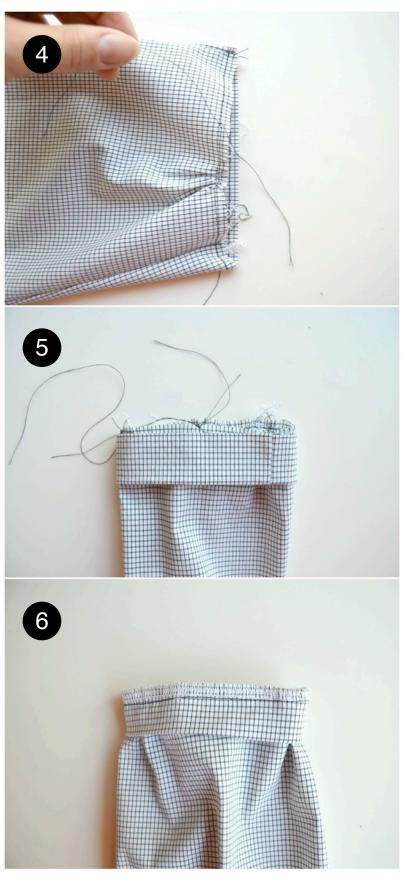

# Leg Cuffs

- 1. Fold Leg Cuff pieces in half widthwise and sew the short edge.
- 2. Press open seam allowance.
- 3. Fold Leg Cuffs in half, matching raw edges. Press.

- 4. Using the largest stitch available on your machine, sew1/8" (0.3cm) from bottom edge of leg. Pull bobbin thread gently to gather.
- 5. When width of pant leg matches leg cuff, knot gathering threads.
- 6. Stitch leg cuff to pant leg and finish raw edge. Press.