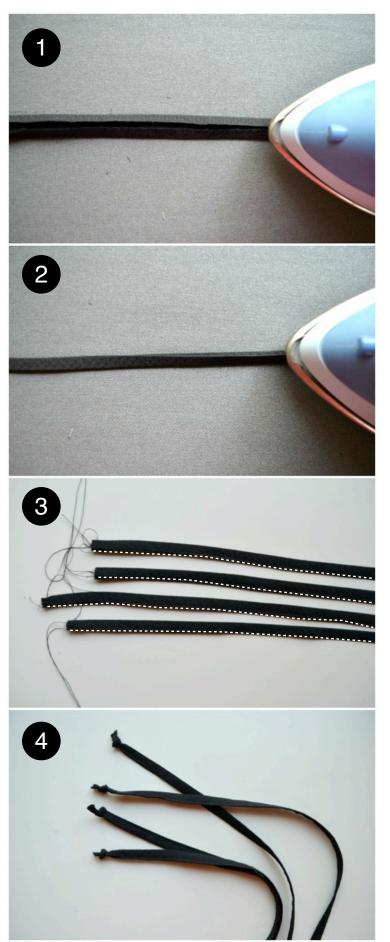

#### **Shoulder Ties**

- 1. Fold edges to the centre (right side on outside). Press.
- 2. Fold edges to centre again, right sides together. Press. Repeat with three other ties.
- 3. Edgestitch all four ties.
- 4. Knot one end on each tie and clip excess fabric.