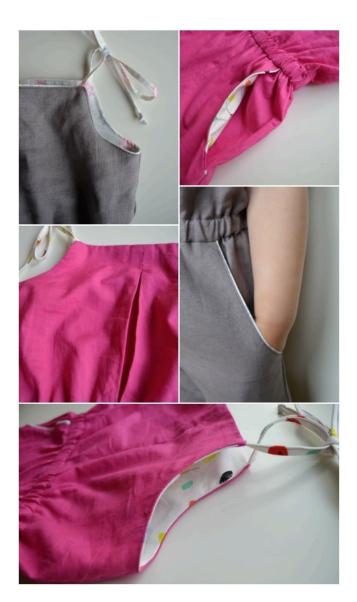

#### Pleated Playsuit

Comfortable, casual, yet sophisticated, onepiece playsuit in either shorts or anklelength. Its shoulder ties and elasticized waist allow for a custom fit. The side slant pockets with contrast lining that give the illusion of piping, and pleated front detail, make this playsuit one-of-a-kind. The leg is slightly gathered into cuffs for a flattering fit.

## **Front Pleat**

- Fold front piece in half, right sides together. Measure 3/4" (2cm) from centre on front piece (top and bottom).
   Mark with a dot. Measure 1.5" (4cm) from first dot mark again.
- 2. Stitch, backstitching at the 1.5" (4cm) mark.

## **Attaching Pockets**

1. Place pocket lining on front, right sides together.

3. Turn pocket to wrong side leaving some lining showing on front. Press and topstitch.

4. Place pocket on pocket lining, right sides together. Pin in place.