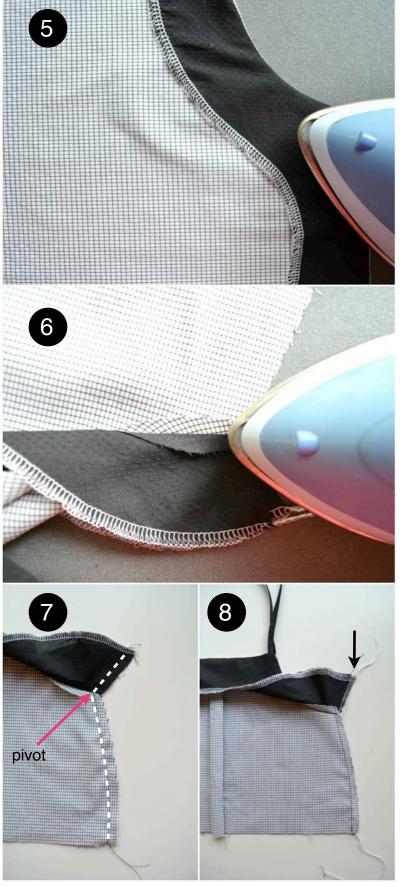

5. Clip curves and turn facing to the wrong side. Press.

- 6. Press seam allowances open. Repeat steps 1 -6 with back piece.
- 7. Match facing and bodices, and stitch front to back at side seams. Pivot where facing and bodice meet.
- 8. Finish raw edge and topstitch (optional).