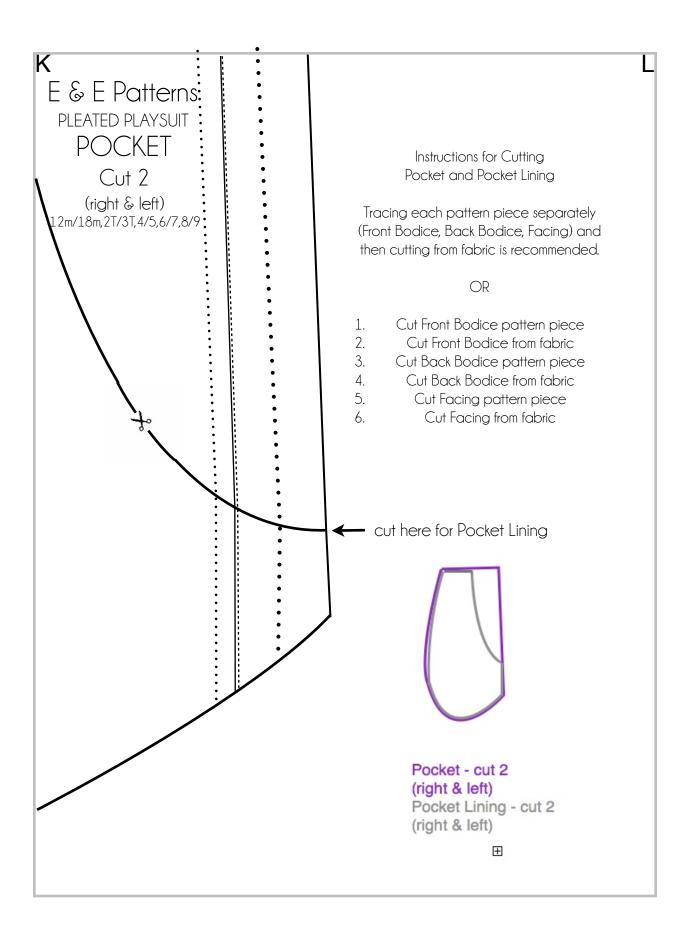

## **Attaching Pockets**

1. Place pocket lining on front, right sides together.

3. Turn pocket to wrong side leaving some lining showing on front. Press and topstitch.

4. Place pocket on pocket lining, right sides together. Pin in place.

5. Stitch pocket to pocket lining at edges, and baste to pant at top and side.