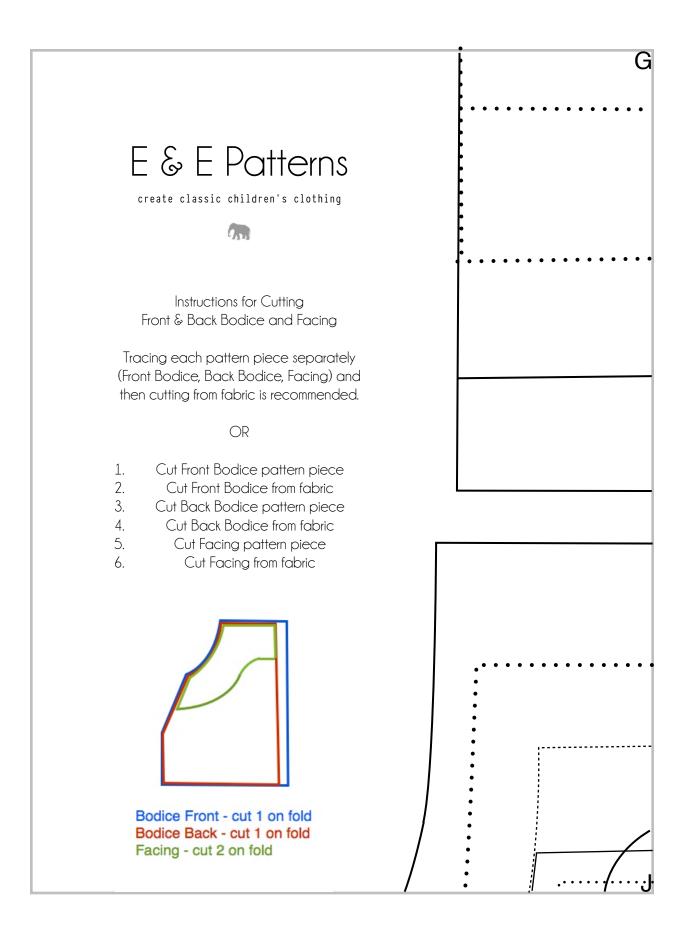

# E & E Patterns

create classic children's clothing

# Pleated Playsuit

Sewing e-pattern in sizes 12 months to 9 years