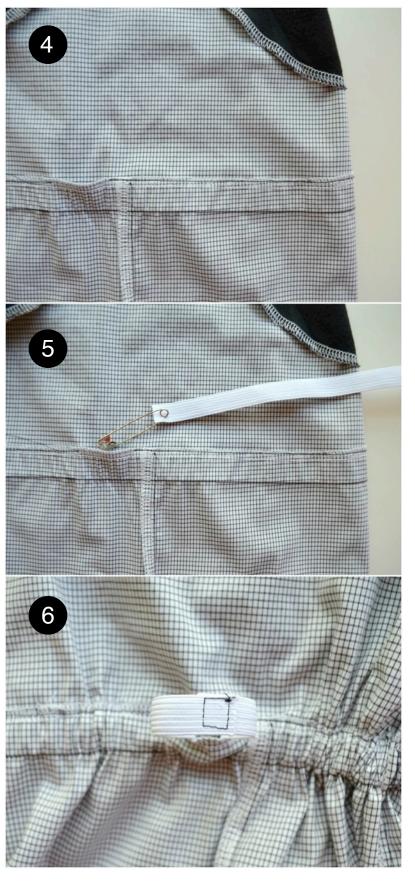

## **Attaching Pockets**

1. Place pocket lining on front, right sides together.

3. Turn pocket to wrong side leaving some lining showing on front. Press and topstitch.

4. Place pocket on pocket lining, right sides together. Pin in place.

5. Stitch pocket to pocket lining at edges, and baste to pant at top and side.