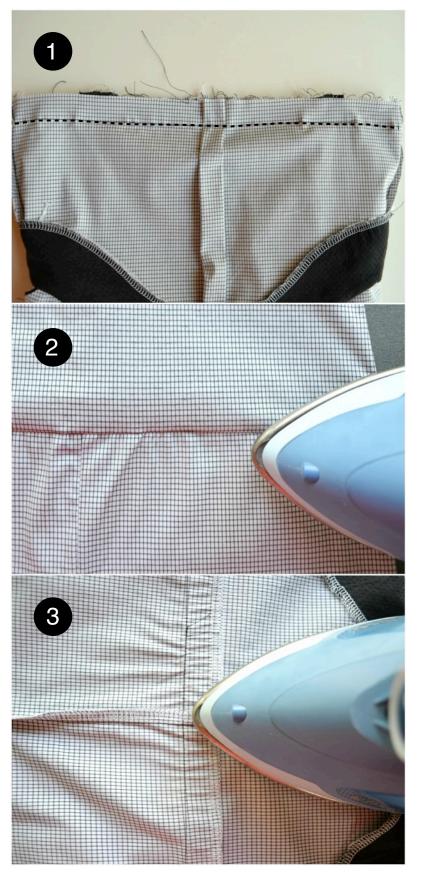

# Attaching Top to Bottom

- 1. Insert pant into bodice, right sides together, matching raw edges, front pleat to centre seam of pant, and side seams. Stitch 7/8" (2.2cm) from raw edge.
- 2. Press seam allowance toward the bodice.
- 3. Finish raw edge.

- 4. Pin and then stitch casing along finished edge (approx. 6/8" or 2 cm) leaving an opening for the elastic.
- 5. Insert elastic and pull through casing.
- 6. Stitch elastic ends together

7. Stitch casing opening closed.