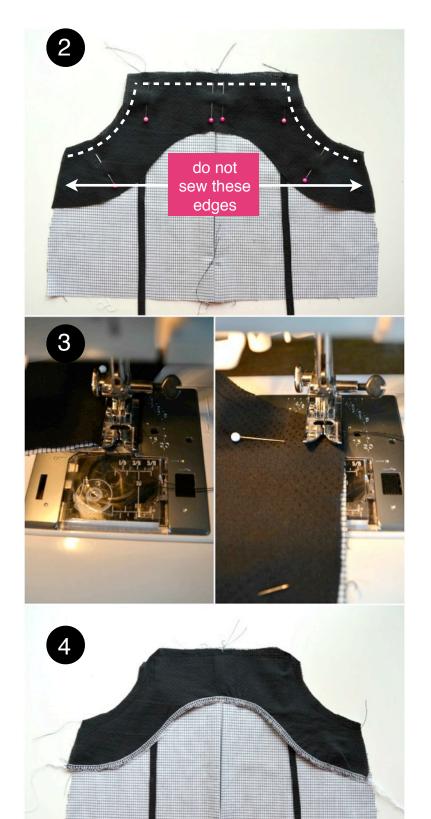

# **Attaching Ties & Facing**

1. Place ties on front of bodice (right side) about 3/8" (1cm) from the outer edge.

- 2. Place facing on front bodice, right sides together, pinning in place over ties.
- 3. Stitch facing to bodice. Pivot, by raising pressing foot with needle down at corners.
- 4. Finish facing raw edges (optional).

5. Clip curves and turn facing to the wrong side. Press.

- 6. Press seam allowances open. Repeat steps 1 -6 with back piece.
- 7. Match facing and bodices, and stitch front to back at side seams. Pivot where facing and bodice meet.
- 8. Finish raw edge and topstitch (optional).