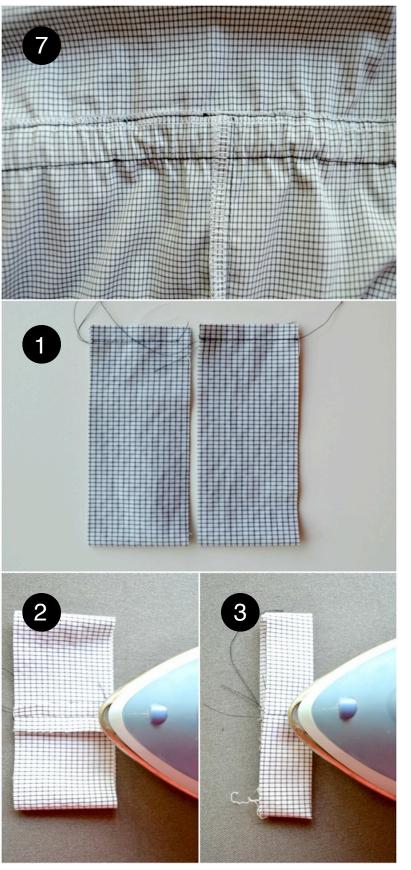

#### **Shoulder Ties**

- 1. Fold edges to the centre (right side on outside). Press.
- 2. Fold edges to centre again, right sides together. Press. Repeat with three other ties.
- 3. Edgestitch all four ties.
- 4. Knot one end on each tie and clip excess fabric.