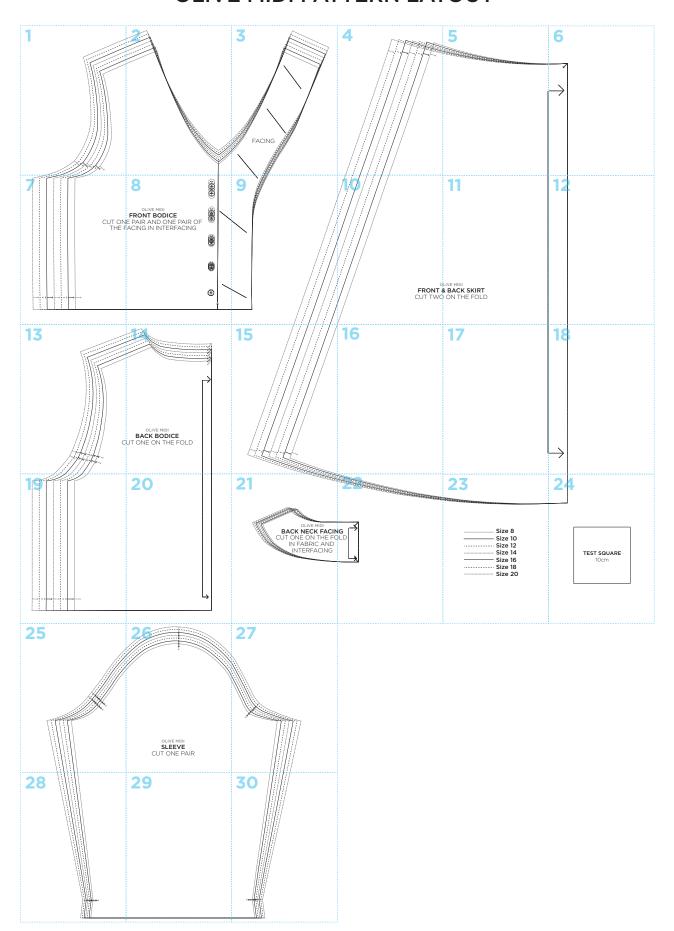

#### **OLIVE MIDI PATTERN LAYOUT**

FACING

# FRONT BODICE E PAIR AND ONE PAIR OF ACING IN INTERFACING

## & BACK SKIRT ON THE FOLD

#### **OLIVE MIDI**

# BACK NECK FACING CUT ONE ON THE FC IN FABRIC AND INTERFACING

|                     | Size | 8  |
|---------------------|------|----|
|                     | Size | 10 |
|                     | Size | 12 |
|                     | Size | 14 |
|                     | Size | 16 |
| . – – – – – – – – - | Size | 18 |
|                     | Size | 20 |

#### TEST SQUARE 10cm

### SLEEVE CUT ONE PAIR