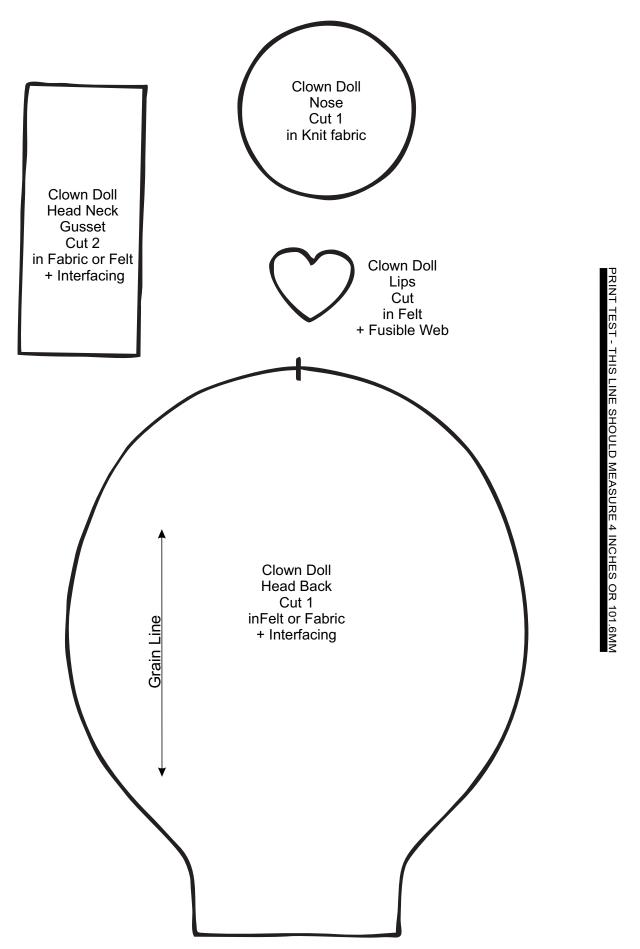

Clown Doll Pattern Templates By Lisa Pay Page 1 of 7 All seam Allowances are included in this Pattern

## Clown Cuddle Doll Approx 38cm

Materials and Requirements:

Assorted felt colors

Small Scrap of Synthetic Fur, pile Length approx 40mm

Small scrap Knit fabric (Nose)

Cotton print fabric

Medium-weight Heat and Bond

General sewing requirements

PRINT TEST - THIS LINE SHOULD MEASURE 4 INCHES OR 101.6MM