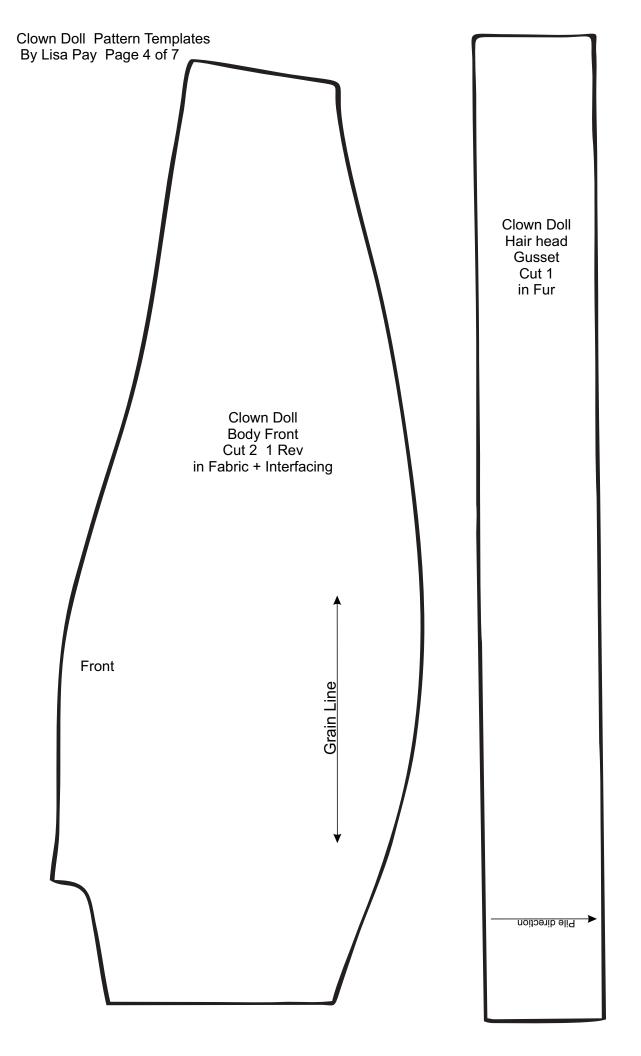

Clown Doll Pattern Templates By Lisa Pay Page 1 of 7 All seam Allowances are included in this Pattern

## Clown Cuddle Doll Approx 38cm

Materials and Requirements:

Assorted felt colors

Small Scrap of Synthetic Fur, pile Length approx 40mm

Small scrap Knit fabric (Nose)

Cotton print fabric

Medium-weight Heat and Bond