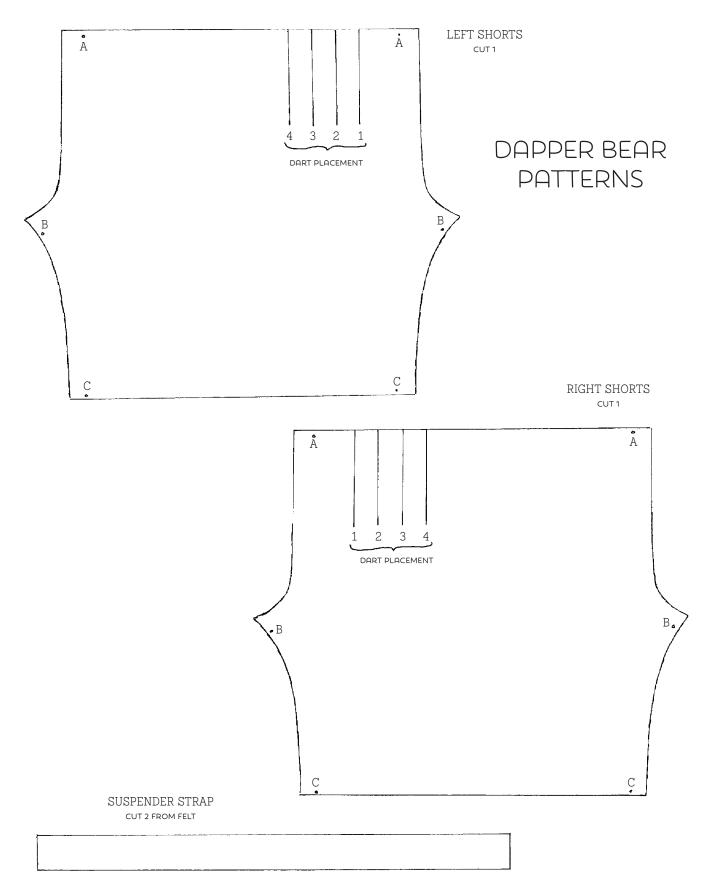

# DAPPER BEAR PATTERNS

HEAD
TRACE 1 ONTO FABRIC

DREAMY OWL PATTERNS

DRESS SKIRT OVERLAY
CUT 1 ON FOLD

OF THE STATE OF THE ST

DRESS BODICE

DREAMY OWL PATTERNS

DRESS SKIRT
CUT 1 ON FOLD