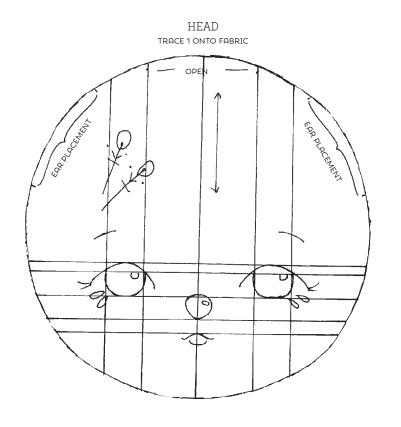

# WHIMSICAL MOUSE PATTERNS

EARS
TRACE 1 OF EACH ONTO
LAYERED FABRICS

TRACE 1 ONTO
FOLDED FABRIC

A

В

SUMMER TOP BODICE