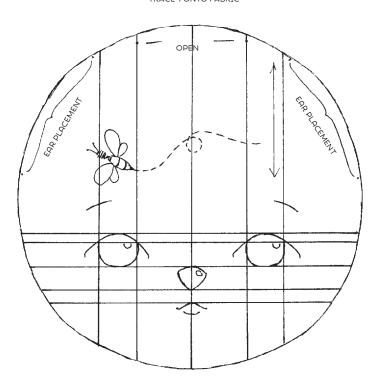

# WHIMSICAL MOUSE PATTERNS

EARS
TRACE 1 OF EACH ONTO
LAYERED FABRICS

TRACE 1 ONTO
FOLDED FABRIC

A

В

SUMMER TOP BODICE

# WHIMSICAL MOUSE PATTERNS

SUMMER TOP SKIRT CUT 1 ON FOLD