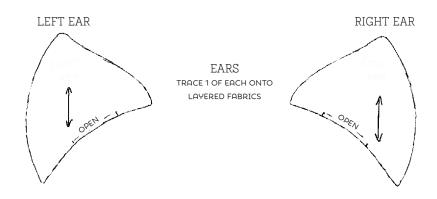

# WHIMSICAL MOUSE PATTERNS

EARS
TRACE 1 OF EACH ONTO
LAYERED FABRICS

TRACE 1 ONTO
FOLDED FABRIC

A

В

SUMMER TOP BODICE