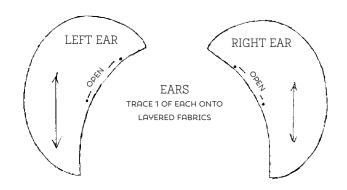

# WHIMSICAL MOUSE PATTERNS

EARS
TRACE 1 OF EACH ONTO
LAYERED FABRICS

TRACE 1 ONTO
FOLDED FABRIC

A

В

SUMMER TOP BODICE