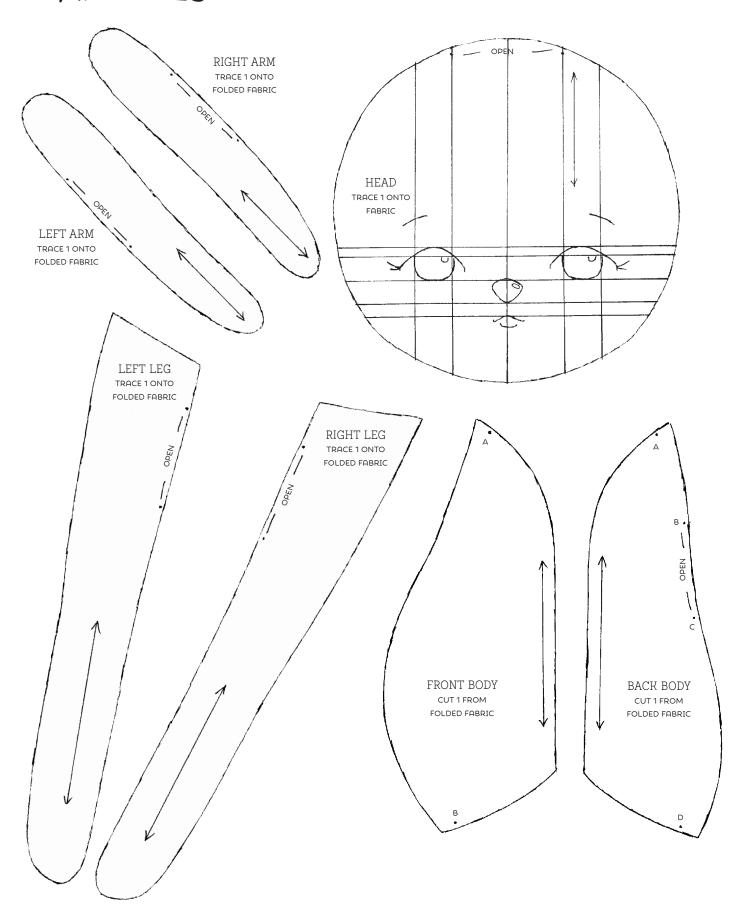

#### BASIC DOLL PATTERNS





## FLORAL BUNNY PATTERNS







# SHOOTING STAR KITTY PATTERNS







# SHOOTING STAR KITTY PATTERNS





# WHIMSICAL MOUSE PATTERNS





EARS
TRACE 1 OF EACH ONTO
LAYERED FABRICS





TRACE 1 ONTO
FOLDED FABRIC

A

В

SUMMER TOP BODICE



# WHIMSICAL MOUSE PATTERNS

SUMMER TOP SKIRT CUT 1 ON FOLD







# DAPPER BEAR PATTERNS

HEAD
TRACE 1 ONTO FABRIC







DREAMY OWL PATTERNS





DRESS SKIRT OVERLAY
CUT 1 ON FOLD

OF THE STATE OF THE ST



DRESS BODICE

DREAMY OWL PATTERNS



DRESS SKIRT
CUT 1 ON FOLD

OF LEAST STATE OF THE PROPERTY OF T



#### DARLING ELLIE PATTERNS





## NAUTICAL FOX PATTERNS



# NAUTICAL FOX PATTERNS







# ENCHANTED DEER PATTERNS





#### LULLABY LAMB PATTERNS







## FANCIFUL UNICORN PATTERNS





### LI'L LION PATTERNS