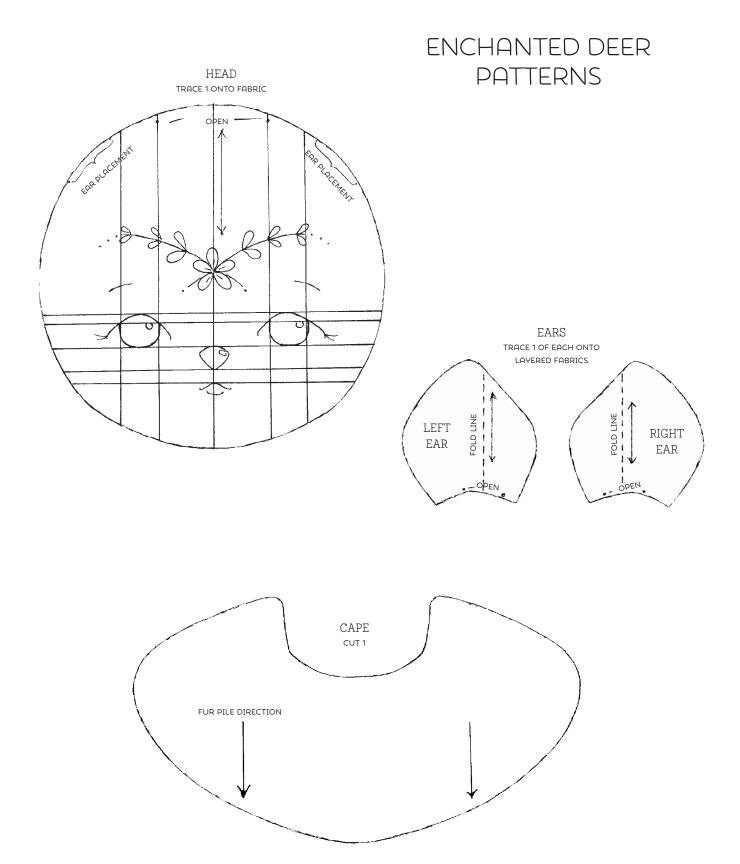

#### BASIC DOLL PATTERNS





## FLORAL BUNNY PATTERNS







# SHOOTING STAR KITTY PATTERNS







# SHOOTING STAR KITTY PATTERNS





# WHIMSICAL MOUSE PATTERNS





EARS
TRACE 1 OF EACH ONTO
LAYERED FABRICS





TRACE 1 ONTO
FOLDED FABRIC

A

В

SUMMER TOP BODICE



# WHIMSICAL MOUSE PATTERNS

SUMMER TOP SKIRT CUT 1 ON FOLD







# DAPPER BEAR PATTERNS

HEAD
TRACE 1 ONTO FABRIC







DREAMY OWL PATTERNS





DRESS SKIRT OVERLAY
CUT 1 ON FOLD

OF THE STATE OF THE ST



DRESS BODICE

DREAMY OWL PATTERNS



DRESS SKIRT
CUT 1 ON FOLD

OF LEAST STATE OF THE PROPERTY OF T



#### DARLING ELLIE PATTERNS





## NAUTICAL FOX PATTERNS



# NAUTICAL FOX PATTERNS







# ENCHANTED DEER PATTERNS





#### LULLABY LAMB PATTERNS







## FANCIFUL UNICORN PATTERNS





### LI'L LION PATTERNS