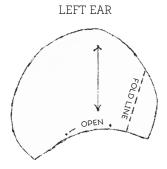

# WHIMSICAL MOUSE PATTERNS

EARS
TRACE 1 OF EACH ONTO
LAYERED FABRICS

TRACE 1 ONTO
FOLDED FABRIC

A

В

SUMMER TOP BODICE